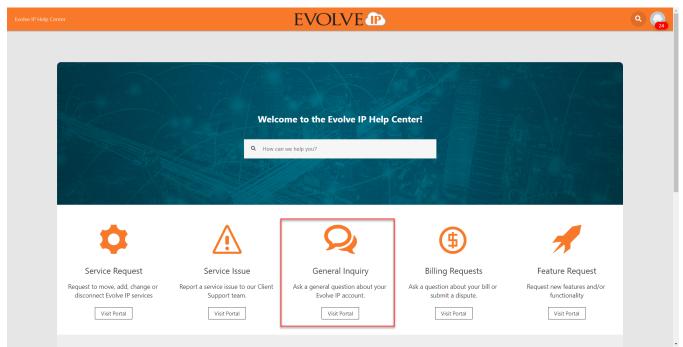

## **General Inquiry**

In order to provide you with the best possible service, Evolve IP has simplified the way we work with our clients with the introduction of the *Evolve IP Help Center*, your one-stop-shop for submitting requests and making inquiries about Evolve IP products and services. Each week we will be introducing you to a different aspect of the Help Center, and this week our focus is on *General Inquiry*.

General Inquiry is where you go to ask questions related to your account, your services, and other general Evolve IP topics. You start by typing your question in the search box, and our Knowledge Base will automatically offer suggestions to you as you type. Didn't find what you were looking for? Simply click on the General Inquiry button below, let us know what organization you're with and provide a description of your inquiry, and one of our Client Support Associates will field your request and come back to you with an answer or a request for additional information so we can better serve you.