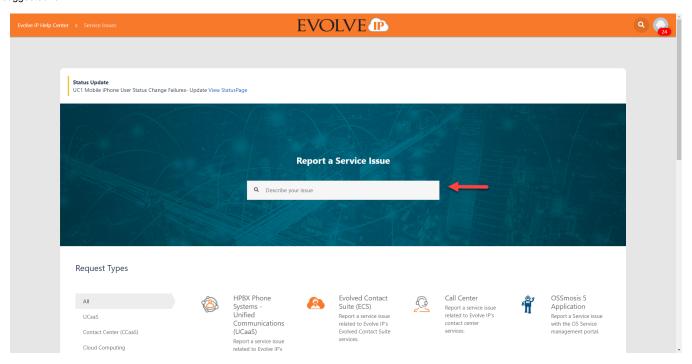

If you're unsure which form you should select you can describe your issue in the search box which will populate related articles and MOPs as well as the suggested form.