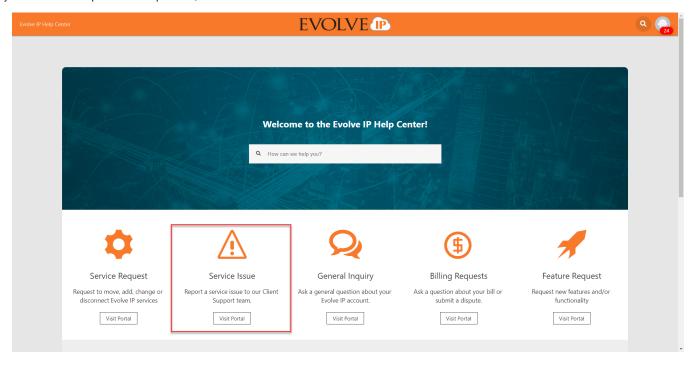

## **Service Incident**

In order to provide you with the best possible service, Evolve IP continues to simplify the way we work with our clients with the introduction of the *Evolve IP Help Center*, your one-stop-shop for submitting requests and making inquiries about Evolve IP products and services. Each week we will be introducing you to a different aspect of the Help Center, and this week our focus is on *Service Incident*.

Service Incident is where you go to report an impairment to your services. Simply click on the Service Incident tile and select the product that is experiencing an issue. Answer the carefully tailored questions per product and our Support Technicians will begin to troubleshoot in no time at all!