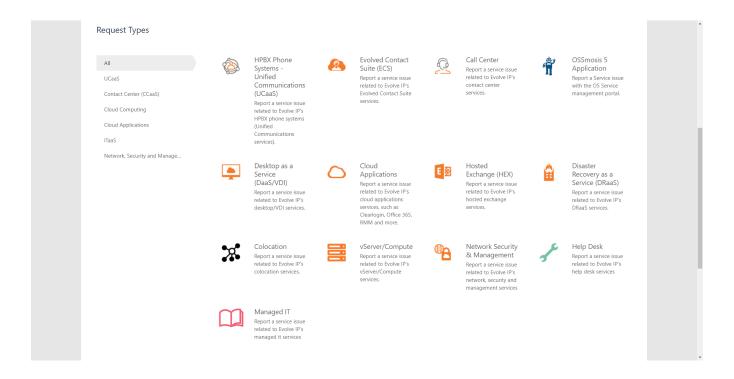

Service Incident is where you go to report an impairment to your services. Simply click on the Service Incident tile and select the product that is experiencing an issue. Answer the carefully tailored questions per product and our Support Technicians will begin to troubleshoot in no time at all!