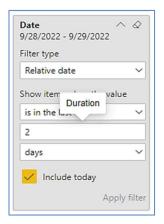

### DATE FILTERS

Include today, enabled (default)

Include today, disabled

Show item value (by Range)

www.evolveip.net 144 1.877.459.4347

Date
9/28/2022 - 9/29/2022

Filter type

Relative date

Show items when the value

is in the last

2

days

value

days

weeks
calendar weeks
months
calendar months
years
calendar years
calendar years

By Period