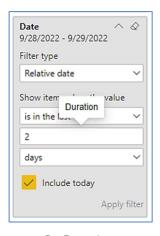

### DATE FILTERS

Include today, enabled (default)

Include today, disabled

Show item value (by Range)

www.evolveip.net 144 1.877.459.4347

Date
9/28/2022 - 9/29/2022

Filter type

Relative date

Show items when the value

is in the last

2

days

value

days

weeks
calendar weeks
months
calendar months
years
calendar years
calendar years

By Period