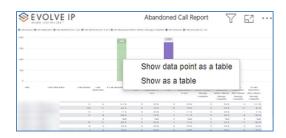

# Viewing Report Data

The data viewing area has clickable options. As you begin to move your mouse over the data area a *secondary filter* will be shown in the window. Click on chart/table data to display screen tip, or to sort, or filter by field. Right-click on chart/table data to view select options for that field's data.

# VISUAL FILTERS

• Export data -

• Show as a table -

• Spotlight - shows a zoomed in view of the selected table/chart's data. Click on the *Spotlight* from [**More options**] to exit spotlight or click any empty space in the detail view area of the page to exit Spotlight.