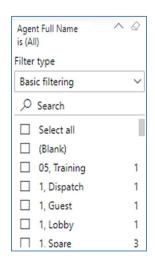

ow*).



Use the filter to scale the data for the report view; expand or collapse filter options by clicking on the expand/collapse arrow [>>] [<<] to show/hide field option(s).

The data can be filtered by:

- Date dates can be filtered by range, duration, and period
- Account account data can be filtered using the basic (default) or advanced filtering option
- Agent Full Name -

www.evolveip.net 22 1.877.459.4347



The filter data can be cleared using the [Clear Filter] icon

# Clear filter

# **Report Filters**

# DATE FILTERS



Include today, enabled (default)



Include today, disabled



Show item value (by Range)



By Duration



By Period

www.evolveip.net 23 1.877.459.4347



### **ACCOUNT FILTERS**



Basic Filtering (default)



Advanced Filtering

# AGENT FULL NAME FILTERS





# Viewing Report Data

The data viewing area has clickable options. As you begin to move your mouse over the data area a *secondary filter* will be shown in the window. Click on chart/table data to display screen tip, or to sort, or filter by field. Right-click on chart/table data to view select options for that field's data.



# VISUAL FILTERS



# SECONDARY FILTERS





• Spotlight - shows a zoomed in view of the selected table/chart's data. Click on the *Spotlight* from [More options] to exit spotlight or click any empty space in the detail view area of the page to exit Spotlight.



# **SCREEN TIPS**





www.evolveip.net 25 1.877.459.4347





# RIGHT-CLICK DATA OPTIONS







Right clicking on any report on the Navigation list will give you the option to export the report to a *