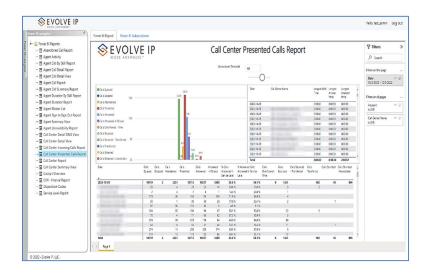

## Call Center Presented Calls Report

When clicking on the Call Center Presented Calls Report on the Navigation List the details for the report is shown in the detail view section of the window (shown below).

www.evolveip.net 113 1.877.459.4347

Use the filter to scale the data for the report view; expand or collapse filter options by clicking on the expand/collapse arrow [>>] [<<] to show/hide field option(s).

The data can be filtered by:

- Date dates can be filtered by range, duration, and period
- Account account data can be filtered using the basic (default) or advanced filtering option
- Call Center Name -