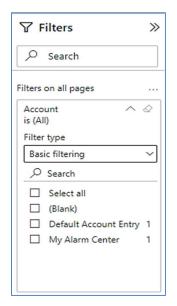

### **ACCOUNT FILTERS**

Basic Filtering (default)

Advanced Filtering

# **ACCOUNT FILTERS**

Basic Filtering (default)

Advanced Filtering

## **ACCOUNT FILTERS**

Basic Filtering (default)

Advanced Filtering

#### **ACCOUNT FILTERS**

Basic Filtering (default)

Advanced Filtering

## **ACCOUNT FILTERS**

Basic Filtering (default)

Advanced Filtering

www.evolveip.net 100 1.877.459.4347