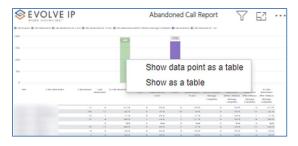

# Abandoned Call Report

When clicking on the **Abandoned Call Report** on the *Navigation List* the details for the report is shown in the *detail view* section of the window (*shown below*).

Use the filter to scale the data for the report view; expand or collapse filter options by clicking on the expand/collapse arrow [>>] [<<] to show/hide field option(s).

# VISUAL FILTERS

• Export data -

• Show as a table -

• Spotlight - shows a zoomed in view of the selected table/chart's data. Click on the *Spotlight* from [**More options**] to exit spotlight or click any empty space in the detail view area of the page to exit Spotlight.