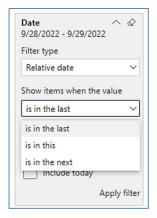

### DATE FILTERS

Include today, enabled (default)

Include today, disabled

Show item value (by Range)

www.evolveip.net 144 1.877.459.4347

Date
9/28/2022 - 9/29/2022

Filter type

Relative date

Show items when the value

is in the last

2

days

value

days

weeks
calendar weeks
months
calendar months
years
calendar years
calendar years

By Period