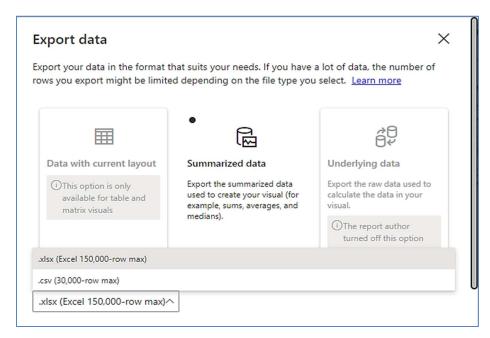

# VISUAL FILTERS

• Export data -

• Show as a table -

• Spotlight - shows a zoomed in view of the selected table/chart's data. Click on the *Spotlight* from [**More options**] to exit spotlight or click any empty space in the detail view area of the page to exit Spotlight.

# Export data -

• Show as a table -

• Spotlight - shows a zoomed in view of the selected table/chart's data. Click on the *Spotlight* from [More options] to exit spotlight or click any empty space in the detail view area of the page to exit Spotlight.