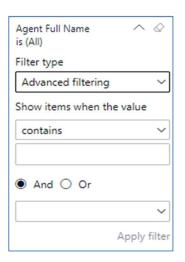

*).



Use the filter to scale the data for the report view; expand or collapse filter options by clicking on the expand/collapse arrow [>>] [<<] to show/hide field option(s).

The data can be filtered by:

- Date dates can be filtered by range, duration, and period
- Account account data can be filtered using the basic (default) or advanced filtering option
- Agent Full Name -

www.evolveip.net 22 1.877.459.4347



The filter data can be cleared using the [Clear Filter] icon

# Clear filter

# **Report Filters**

# DATE FILTERS



Include today, enabled (default)



Include today, disabled



Show item value (by Range)



By Duration



By Period

www.evolveip.net 23 1.877.459.4347



### **ACCOUNT FILTERS**



Basic Filtering (default)



Advanced Filtering

# AGENT FULL NAME FILTERS





# Viewing Report Data

The data viewing area has clickable options. As you begin to move your mouse over the data area a *secondary filter* will be shown in the window. Click on chart/table data to display screen tip, or to sort, or filter by field. Right-click on chart/table data to view select options for that field's data.



# VISUAL FILTERS



# SECONDARY FILTERS





• Spotlight - shows a zoomed in view of the selected table/chart's data. Click on the *Spotlight* from [More options] to exit spotlight or click any empty space in the detail view area of the page to exit Spotlight.



# **SCREEN TIPS**





www.evolveip.net 25 1.877.459.4347





# RIGHT-CLICK DATA OPTIONS







Right clicking on any report on the Navigation list will give you the option to export the report to a *PD