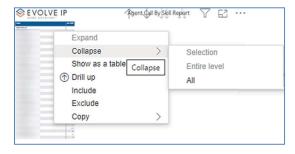

# Agent Call By Skill Report

When clicking on the **Agent Call By Skill Report** on the *Navigation List* the details for the report is shown in the *detail view* section of the window (*shown below*).

Use the filter to scale the data for the report view; expand or collapse filter options by clicking on the expand/collapse arrow [>>] [<<] to show/hide field option(s).

The data can be filtered by:

- Date dates can be filtered by range, duration, and period
- Account account data can be filtered using the basic (default) or advanced filtering option
- Agent Full Name -