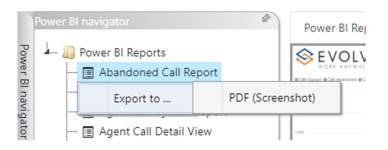

# RIGHT-CLICK DATA OPTIONS

Right clicking on any report on the Navigation list will give you the option to export the report to a *PDF* file.

Save the file or change the location where to save the file.