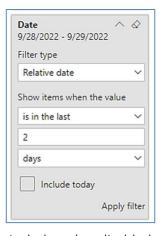

### DATE FILTERS

Include today, enabled (default)

Include today, disabled

Show item value (by Range)

www.evolveip.net 144 1.877.459.4347

Date
9/28/2022 - 9/29/2022

Filter type

Relative date

Show items when the value

is in the last

2

days

value

days

weeks
calendar weeks
months
calendar months
years
calendar years
calendar years

By Period