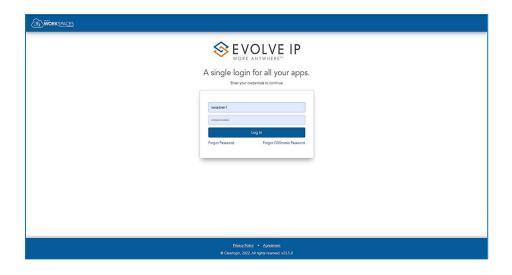

# ClearLogin

The EIP Reports app can be accessed through the *ClearLogin* dashboard. Locate, and click on the [Evolve Reports] icon on the digital workspace (*shown below*).

You will then be prompted to login to OSSmossis (shown below).