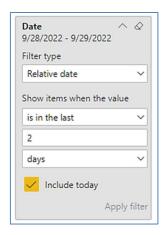

### DATE FILTERS

Include today, enabled (default)

Include today, disabled

Show item value (by Range)

www.evolveip.net 144 1.877.459.4347

Date
9/28/2022 - 9/29/2022

Filter type

Relative date

Show items when the value

is in the last

2

days

value

days

weeks
calendar weeks
months
calendar months
years
calendar years
calendar years

By Period