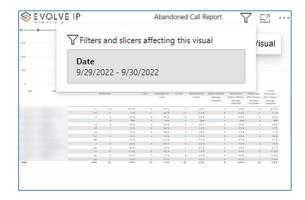

# Abandoned Call Report

When clicking on the **Abandoned Call Report** on the *Navigation List* the details for the report is shown in the *detail view* section of the window (*shown below*).

Use the filter to scale the data for the report view; expand or collapse filter options by clicking on the expand/collapse arrow [>>] [<<] to show/hide field option(s).