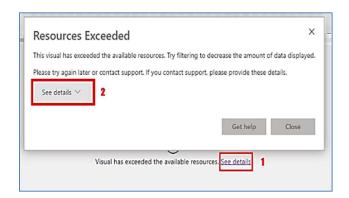

## What Happens If My Report Load, Time Out?

If the report does not load and message "Visual has exceeded the available resources" is shown.

• Click on [See details]¹ (shown in the below image).

• After you click on See details in step 1; the [Resources Exceeded] message box will open (shown in the below image) with additional options.

o Click on [See details]<sup>2</sup> - this will display the full details of the Resources Exceeded output message (shown in the below image).

 Click on [Copy]<sup>3a</sup>, this will copy the details of the Resources Exceeded message to the "clipboard" (shown in the below image) so that it can pasted into a message, and sent to a support administrator, or support team.