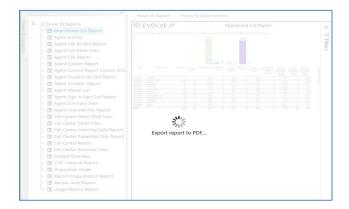

# RIGHT-CLICK DATA OPTIONS

Right clicking on any report on the Navigation list will give you the option to export the report to a *PDF* file.

Save the file or change the location where to save the file.

# RIGHT-CLICK DATA OPTIONS

Right clicking on any report on the Navigation list will give you the option to export the report to a *PDF* file.

www.evolveip.net 21 1.877.459.4347

Save the file or change the location where to save the file.