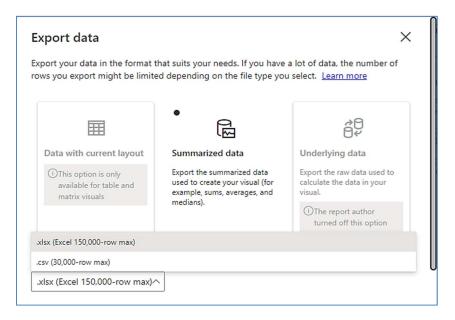

# VISUAL FILTERS

• Export data -

• Show as a table -

• Spotlight - shows a zoomed in view of the selected table/chart's data. Click on the *Spotlight* from [**More options**] to exit spotlight or click any empty space in the detail view area of the page to exit Spotlight.

# Export data -

• Show as a table -

• Spotlight - shows a zoomed in view of the selected table/chart's data. Click on the *Spotlight* from [More options] to exit spotlight or click any empty space in the detail view area of the page to exit Spotlight.