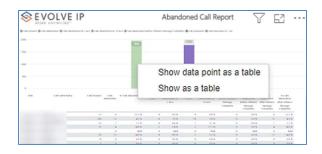

# Viewing Report Data

The data viewing area has clickable options. As you begin to move your mouse over the data area a *secondary filter* will be shown in the window. Click on chart/table data to display screen tip, or to sort, or filter by field. Right-click on chart/table data to view select options for that field's data.

# VISUAL FILTERS

• Export data -

• Show as a table -

• Spotlight - shows a zoomed in view of the selected table/chart's data. Click on the *Spotlight* from [**More options**] to exit spotlight or click any empty space in the detail view area of the page to exit Spotlight.