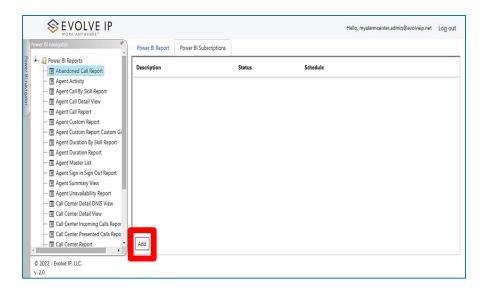

# Power BI Subscriptions

This is the **Main Screen** for the Evolve IP Reports app. The window is divided into two parts Report List Navigation<sup>1</sup> and Detail View<sup>2</sup>

In the *Detail View* section of the window, there are two tabs *Power BI Report* (app default view), and *Power BI Subscription*. When you click on the [**Power BI Subscriptions**] tab, the default view is shown (see image below); **NOTE** the tab color changes from blue when Subcriptions is selected.

Report subscriptions are scheduled reporting events. The *default page* view is shown below:

- **Description** this is the report name, or event name
- Status this shows the subscription status
- Schedule this is the subscription schedule

If there are no report subscription schedules, the view will be blank as shown below.

If there are any report schedules, the screen view will be shown as below:

- Run Now this will run the scheduled task(s); an email will be sent to ALL recipients.
- Update you will be able to edit any settings/parameters for the desired scheduled event.
- **Delete** this will delete the schedule subscription; you will be asked to confirm.

# How To Create a Subscription

To create a report subscription, choose the report from the **Navigator** list; click on [Add] (see image below).

www.evolveip.net 165 1.877.459.4347

The subscription (**Settings/Parameters**] dialog box will open and display three tabs with available options to create/schedule a report subscription.