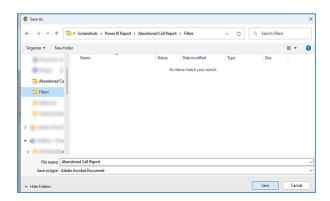

# RIGHT-CLICK DATA OPTIONS

Right clicking on any report on the Navigation list will give you the option to export the report to a *PDF* file.

Save the file or change the location where to save the file.

# RIGHT-CLICK DATA OPTIONS

Right clicking on any report on the Navigation list will give you the option to export the report to a *PDF* file.

www.evolveip.net 21 1.877.459.4347

Save the file or change the location where to save the file.