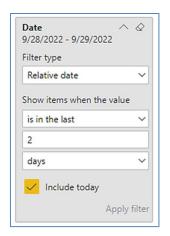

### DATE FILTERS

Include today, enabled (default)

Include today, disabled

Show item value (by Range)

www.evolveip.net 144 1.877.459.4347

Date
9/28/2022 - 9/29/2022

Filter type

Relative date

Show items when the value

is in the last

2

days

value

days

weeks
calendar weeks
months
calendar months
years
calendar years
calendar years

By Period