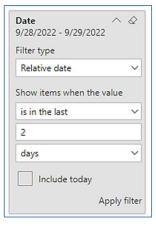

### DATE FILTERS

Include today, enabled (default)

Include today, disabled

Show item value (by Range)

www.evolveip.net 144 1.877.459.4347

Date
9/28/2022 - 9/29/2022

Filter type

Relative date

Show items when the value

is in the last

2

days

value

days

weeks
calendar weeks
months
calendar months
years
calendar years
calendar years

By Period