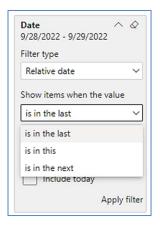

# **Report Filters**

### DATE FILTERS

Include today, enabled (default)

Include today, disabled

Show item value (by Range)

By Duration

By Period

www.evolveip.net 8 1.877.459.4347