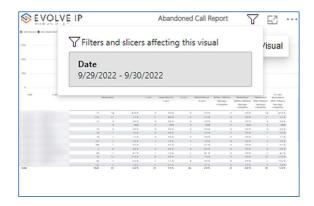

# Abandoned Call Report

When clicking on the **Abandoned Call Report** on the *Navigation List* the details for the report is shown in the *detail view* section of the window (*shown below*).

Use the filter to scale the data for the report view; expand or collapse filter options by clicking on the expand/collapse arrow [>>] [<<] to show/hide field option(s).

The data can be filtered by:

- Date dates can be filtered by range, duration, and period
- Account account data can be filtered using the basic (default) or advanced filtering option
- Call Center Name basic Call Center data can be viewed by name, or advanced filtering by value(s).