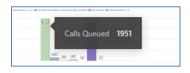

# Viewing Report Data

The data viewing area has clickable options. As you begin to move your mouse over the data area a *secondary filter* will be shown in the window. Click on chart/table data to display screen tip, or to sort, or filter by field. Right-click on chart/table data to view select options for that field's data.