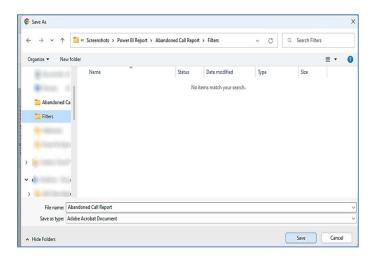

# RIGHT-CLICK DATA OPTIONS

Right clicking on any report on the Navigation list will give you the option to export the report to a *PDF* file.

Save the file or change the location where to save the file.