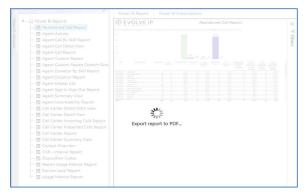

# RIGHT-CLICK DATA OPTIONS

Right clicking on any report on the Navigation list will give you the option to export the report to a *PDF* file.

Save the file or change the location where to save the file.