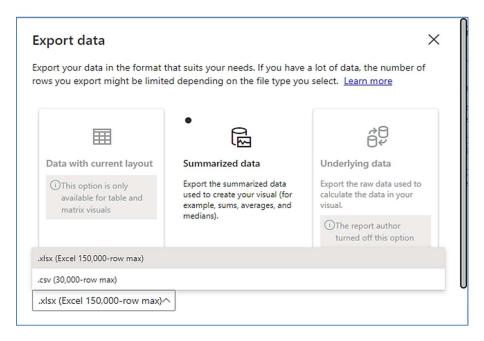

# VISUAL FILTERS

• Export data -

• Show as a table -

• Spotlight - shows a zoomed in view of the selected table/chart's data. Click on the *Spotlight* from [**More options**] to exit spotlight or click any empty space in the detail view area of the page to exit Spotlight.