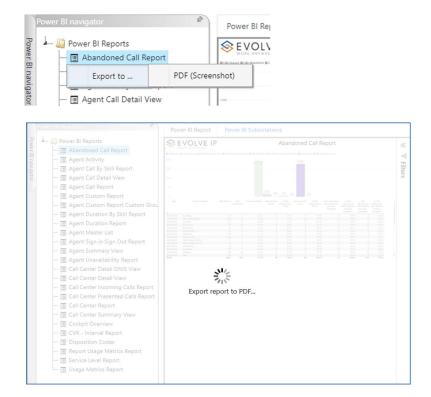

# RIGHT-CLICK DATA OPTIONS

Right clicking on any report on the Navigation list will give you the option to export the report to a *PDF* file.

Save the file or change the location where to save the file.