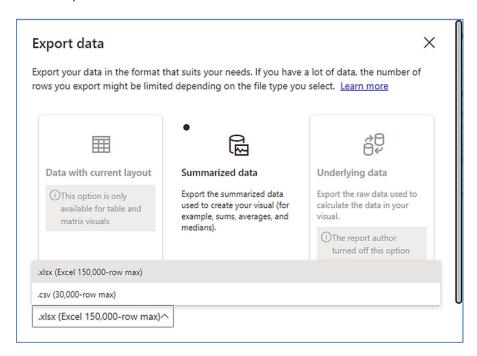

# VISUAL FILTERS

• Export data -

• Show as a table -

• Spotlight - shows a zoomed in view of the selected table/chart's data. Click on the *Spotlight* from [**More options**] to exit spotlight or click any empty space in the detail view area of the page to exit Spotlight.

# Export data -

• Show as a table -

• Spotlight - shows a zoomed in view of the selected table/chart's data. Click on the *Spotlight* from [More options] to exit spotlight or click any empty space in the detail view area of the page to exit Spotlight.