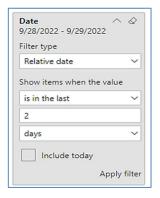

### DATE FILTERS

Include today, enabled (default)

Include today, disabled

Show item value (by Range)

www.evolveip.net 144 1.877.459.4347

Date
9/28/2022 - 9/29/2022

Filter type

Relative date

Show items when the value

is in the last

2

days

value

days

weeks
calendar weeks
months
calendar months
years
calendar years
calendar years

By Period