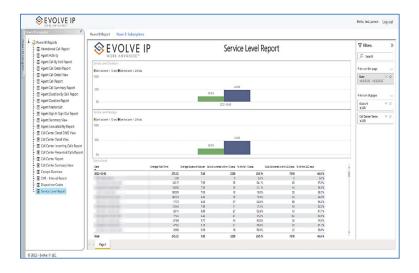

# Service Level Report

When clicking on the **Service Level Report** on the *Navigation List* the details for the report is shown in the *detail view* section of the window (*shown below*).

www.evolveip.net 157 1.877.459.4347

Use the filter to scale the data for the report view; expand or collapse filter options by clicking on the expand/collapse arrow [>>] [<<] to show/hide field option(s).

The data can be filtered by:

- Date dates can be filtered by range, duration, and period
- Account account data can be filtered using the basic (default) or advanced filtering option
- Call Center Name -