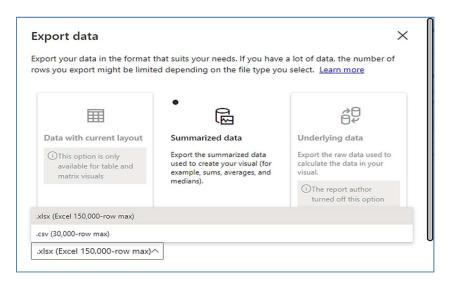

# VISUAL FILTERS

• Export data -

• Show as a table -

• Spotlight - shows a zoomed in view of the selected table/chart's data. Click on the *Spotlight* from [**More options**] to exit spotlight or click any empty space in the detail view area of the page to exit Spotlight.

# Export data -

• Show as a table -

• Spotlight - shows a zoomed in view of the selected table/chart's data. Click on the *Spotlight* from [More options] to exit spotlight or click any empty space in the detail view area of the page to exit Spotlight.