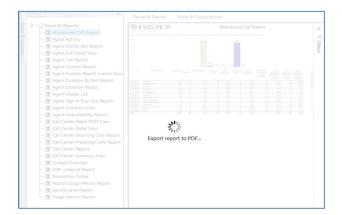

# RIGHT-CLICK DATA OPTIONS

Right clicking on any report on the Navigation list will give you the option to export the report to a *PDF* file.

Save the file or change the location where to save the file.