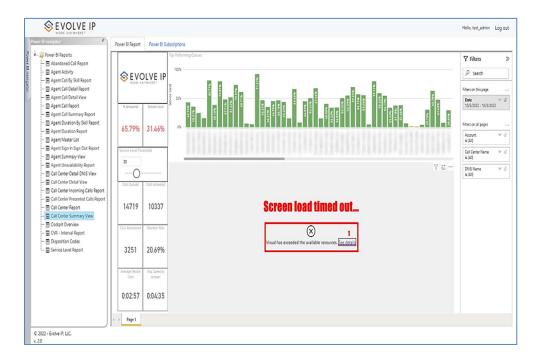

## Call Center Summary View

When clicking on the Call Center Summary View Report on the *Navigation List* the details for the report is shown in the *detail view* section of the window (*shown below*). PLEASE NOTE: Depending on the report date, this screen can take up to 2 minutes to load; and maybe even time-out (details below if load time-out).

## What Happens If My Report Load, Time Out?

If the report does not load and message "Visual has exceeded the available resources" is shown.

• Click on [See details]¹ (shown in the below image).

• After you click on See details in step 1; the [Resources Exceeded] message box will open (shown in the below image) with additional options.