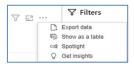

# VISUAL FILTERS

• Export data -

• Show as a table -

• Spotlight - shows a zoomed in view of the selected table/chart's data. Click on the *Spotlight* from [**More options**] to exit spotlight or click any empty space in the detail view area of the page to exit Spotlight.

# Export data -

• Show as a table -

• Spotlight - shows a zoomed in view of the selected table/chart's data. Click on the *Spotlight* from [More options] to exit spotlight or click any empty space in the detail view area of the page to exit Spotlight.