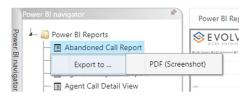

# RIGHT-CLICK DATA OPTIONS

Right clicking on any report on the Navigation list will give you the option to export the report to a *PDF* file.

Save the file or change the location where to save the file.