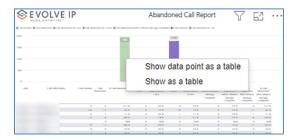

# VISUAL FILTERS

• Export data -

• Show as a table -

• Spotlight - shows a zoomed in view of the selected table/chart's data. Click on the *Spotlight* from [**More options**] to exit spotlight or click any empty space in the detail view area of the page to exit Spotlight.