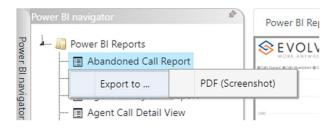

# RIGHT-CLICK DATA OPTIONS

Right clicking on any report on the Navigation list will give you the option to export the report to a *PDF* file.

Save the file or change the location where to save the file.