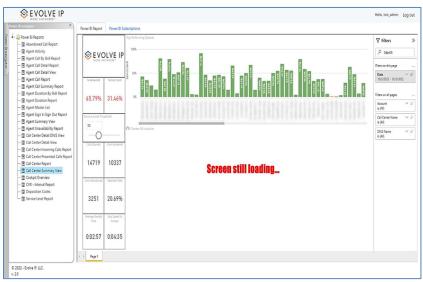

## Call Center Summary View

When clicking on the Call Center Summary View Report on the *Navigation List* the details for the report is shown in the *detail view* section of the window (*shown below*). PLEASE NOTE: Depending on the report date, this screen can take up to 2 minutes to load; and maybe even time-out (details below if load time-out).

## What Happens If My Report Load, Time Out?

If the report does not load and message "Visual has exceeded the available resources" is shown.

• Click on [See details]¹ (shown in the below image).

• After you click on See details in step 1; the [Resources Exceeded] message box will open (shown in the below image) with additional options.