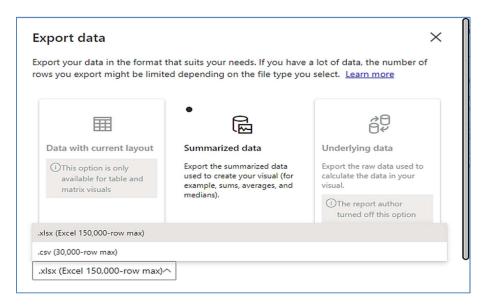

# VISUAL FILTERS

• Export data -

• Show as a table -

• Spotlight - shows a zoomed in view of the selected table/chart's data. Click on the *Spotlight* from [**More options**] to exit spotlight or click any empty space in the detail view area of the page to exit Spotlight.

# Export data -

• Show as a table -

• Spotlight - shows a zoomed in view of the selected table/chart's data. Click on the *Spotlight* from [More options] to exit spotlight or click any empty space in the detail view area of the page to exit Spotlight.

# SECONDARY FILTERS

• Export data -

• Show as a table -

• Spotlight - shows a zoomed in view of the selected table/chart's data. Click on the Spotlight from [More options] to exit spotlight or click any empty space in the detail view area of the page to exit Spotlight.

# • Export data -

• Show as a table -

• Spotlight - shows a zoomed in view of the selected table/chart's data. Click on the *Spotlight* from [More options] to exit spotlight or click any empty space in the detail view area of the page to exit Spotlight.

## SECONDARY FILTERS

• Export data -

• Show as a table -

• Spotlight - shows a zoomed in view of the selected table/chart's data. Click on the Spotlight from [More options] to exit spotlight or click any empty space in the detail view area of the page to exit Spotlight.

#### SECONDARY FILTERS

• Export data -

• Show as a table -

• Spotlight - shows a zoomed in view of the selected table/chart's data. Click on the Spotlight from [More options] to exit spotlight or click any empty space in the detail view area of the page to exit Spotlight.

# • Export data -

• Show as a table -

• Spotlight - shows a zoomed in view of the selected table/chart's data. Click on the *Spotlight* from [**More options**] to exit spotlight or click any empty space in the detail view area of the page to exit Spotlight.

# SECONDARY FILTERS

• Export data -

• Show as a table -

• Spotlight - shows a zoomed in view of the selected table/chart's data. Click on the *Spotlight* from [More options] to exit spotlight or click any empty space in the detail view area of the page to exit Spotlight.

# • Export data -

• Show as a table -

• Spotlight - shows a zoomed in view of the selected table/chart's data. Click on the Spotlight from [More options] to exit spotlight or click any empty space in the detail view area of the page to exit Spotlight.

#### SECONDARY FILTERS

• Export data -

E3 ···

Focus mode

• Show as a table -

• Spotlight - shows a zoomed in view of the selected table/chart's data. Click on the *Spotlight* from [More options] to exit spotlight or click any empty space in the detail view area of the page to exit Spotlight.

#### SECONDARY FILTERS

• Export data -

• Show as a table -

• Spotlight - shows a zoomed in view of the selected table/chart's data. Click on the *Spotlight* from [More options] to exit spotlight or click any empty space in the detail view area of the page to exit Spotlight.

#### SECONDARY FILTERS

Export data -

• Show as a table -

• Spotlight - shows a zoomed in view of the selected table/chart's data. Click on the Spotlight from [More options] to exit spotlight or click any empty space in the detail view area of the page to exit Spotlight.

### SECONDARY FILTERS

Export data -

Show as a table -

• Spotlight - shows a zoomed in view of the selected table/chart's data. Click on the *Spotlight* from [More options] to exit spotlight or click any empty space in the detail view area of the page to exit Spotlight.

### SECONDARY FILTERS

• Export data -

• Show as a table -

• Spotlight - shows a zoomed in view of the selected table/chart's data. Click on the Spotlight from [More options] to exit spotlight or click any empty space in the detail view area of the page to exit Spotlight.