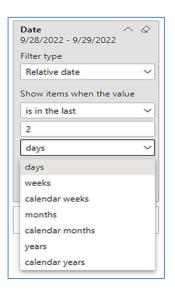

### DATE FILTERS

Include today, enabled (default)

Include today, disabled

Show item value (by Range)

www.evolveip.net 144 1.877.459.4347

Date
9/28/2022 - 9/29/2022

Filter type

Relative date

Show items when the value

is in the last

2

days

value

days

weeks
calendar weeks
months
calendar months
years
calendar years
calendar years

By Period