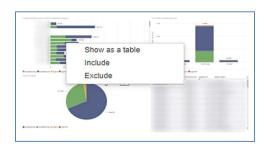

# VISUAL FILTERS

• Export data -

• Show as a table -

• Spotlight - shows a zoomed in view of the selected table/chart's data. Click on the *Spotlight* from [**More options**] to exit spotlight or click any empty space in the detail view area of the page to exit Spotlight.