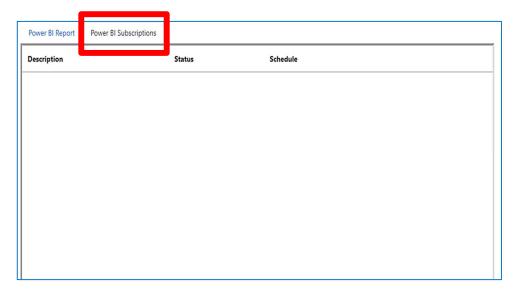

# Power BI Subscriptions

This is the **Main Screen** for the Evolve IP Reports app. The window is divided into two parts Report List Navigation<sup>1</sup> and Detail View<sup>2</sup>

In the *Detail View* section of the window, there are two tabs *Power BI Report* (app default view), and *Power BI Subscription*. When you click on the [**Power BI Subscriptions**] tab, the default view is shown (see image below); **NOTE** the tab color changes from blue when Subcriptions is selected.

Report subscriptions are scheduled reporting events. The *default page* view is shown below:

- **Description** this is the report name, or event name
- Status this shows the subscription status
- Schedule this is the subscription schedule

If there are no report subscription schedules, the view will be blank as shown below.

If there are any report schedules, the screen view will be shown as below:

- Run Now this will run the scheduled task(s); an email will be sent to ALL recipients.
- Update you will be able to edit any settings/parameters for the desired scheduled event.
- **Delete** this will delete the schedule subscription; you will be asked to confirm.