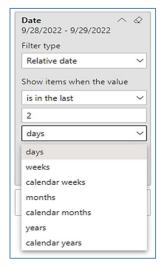

Show items when the value

is in the last

2

days

value

days

weeks
calendar weeks
months
calendar months
years
calendar years
calendar years

By Period