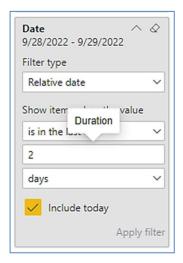

*Agent Call Report**

When clicking on the **Agent Call Report** on the *Navigation List* the details for the report is shown in the *detail view* section of the window (*shown below*).





Use the filter to scale the data for the report view; expand or collapse filter options by clicking on the expand/collapse arrow [>>] [<<] to show/hide field option(s).

The data can be filtered by:

- Date dates can be filtered by range, duration, and period
- Account account data can be filtered using the basic (default) or advanced filtering option
- Agent Full Name -

The filter data can be cleared using the [Clear Filter] icon



# **Report Filters**

#### DATE FILTERS



Include today, enabled (default)



Include today, disabled



Show item value (by Range)

www.evolveip.net 41 1.877.459.4347



By Duration



By Period

# **ACCOUNT FILTERS**



Basic Filtering (default)



Advanced Filtering



## AGENT FULL NAME FILTERS





# **Viewing Report Data**

The data viewing area has clickable options. As you begin to move your mouse over the data area a *secondary filter* will be shown in the window. Click on chart/table data to display screen tip, or to sort, or filter by field. Right-click on chart/table data to view select options for that field's data.

www.evolveip.net 43 1.877.459.4347



## VISUAL FILTERS







# SECONDARY FILTERS





# • Export data -



• Show as a table -



• Spotlight - shows a zoomed in view of the selected table/chart's data. Click on the *Spotlight* from [More options] to exit spotlight or click any empty space in the detail view area of the page to