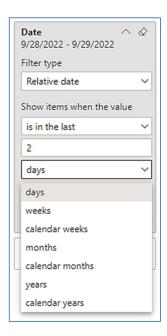

Show items when the value

is in the last

2

days

value

days

weeks
calendar weeks
months
calendar months
years
calendar years
calendar years

By Period