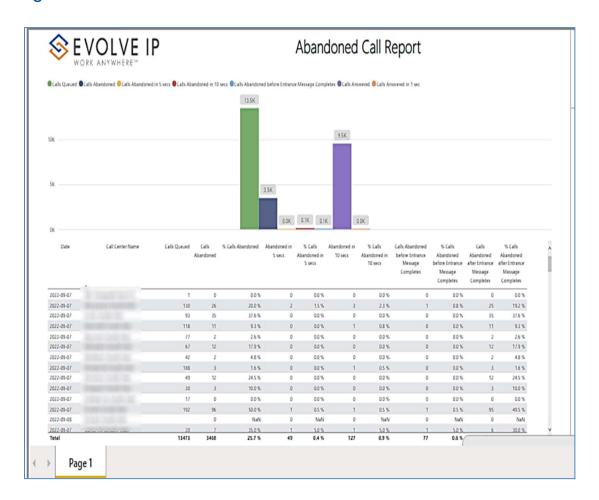

# Abandoned Call Report

When clicking on the **Abandoned Call Report** on the *Navigation List* the details for the report is shown in the *detail view* section of the window (*shown below*).

Use the filter to scale the data for the report view; expand or collapse filter options by clicking on the expand/collapse arrow [>>] [<<] to show/hide field option(s).

The data can be filtered by:

- Date dates can be filtered by range, duration, and period
- Account account data can be filtered using the basic (default) or advanced filtering option
- Call Center Name basic Call Center data can be viewed by name, or advanced filtering by value(s).

The filter data can be cleared using the [Clear Filter] icon