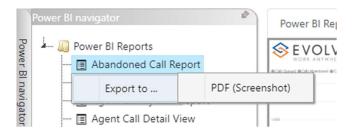

# RIGHT-CLICK DATA OPTIONS

Right clicking on any report on the Navigation list will give you the option to export the report to a *PDF* file.

Save the file or change the location where to save the file.