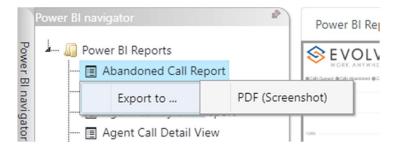

# RIGHT-CLICK DATA OPTIONS

Right clicking on any report on the Navigation list will give you the option to export the report to a *PDF* file.

Save the file or change the location where to save the file.