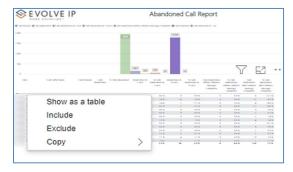

# Abandoned Call Report

When clicking on the **Abandoned Call Report** on the *Navigation List* the details for the report is shown in the *detail view* section of the window (*shown below*).

Use the filter to scale the data for the report view; expand or collapse filter options by clicking on the expand/collapse arrow [>>] [<<] to show/hide field option(s).

# Viewing Report Data

The data viewing area has clickable options. As you begin to move your mouse over the data area a *secondary filter* will be shown in the window. Click on chart/table data to display screen tip, or to sort, or filter by field. Right-click on chart/table data to view select options for that field's data.

# VISUAL FILTERS

• Export data -

• Show as a table -

• Spotlight - shows a zoomed in view of the selected table/chart's data. Click on the *Spotlight* from [**More options**] to exit spotlight or click any empty space in the detail view area of the page to exit Spotlight.