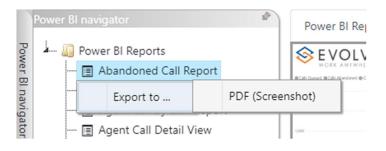

# RIGHT-CLICK DATA OPTIONS

Right clicking on any report on the Navigation list will give you the option to export the report to a *PDF* file.

Save the file or change the location where to save the file.