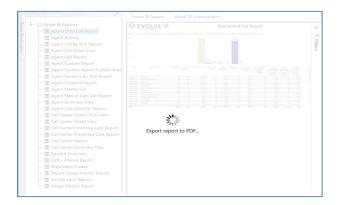

# Abandoned Call Report

When clicking on the **Abandoned Call Report** on the *Navigation List* the details for the report is shown in the *detail view* section of the window (*shown below*).

Use the filter to scale the data for the report view; expand or collapse filter options by clicking on the expand/collapse arrow [>>] [<<] to show/hide field option(s).