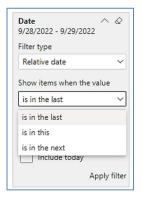

Show items when the value

is in the last

2

days

value

days

weeks
calendar weeks
months
calendar months
years
calendar years
calendar years

By Period