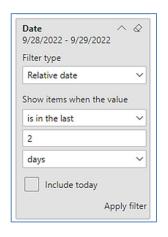

### DATE FILTERS

Include today, enabled (default)

Include today, disabled

Show item value (by Range)

www.evolveip.net 144 1.877.459.4347

Date
9/28/2022 - 9/29/2022

Filter type

Relative date

Show items when the value

is in the last

2

days

value

days

weeks
calendar weeks
months
calendar months
years
calendar years
calendar years

By Period