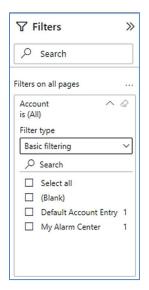

### **ACCOUNT FILTERS**

Basic Filtering (default)

Advanced Filtering

# **ACCOUNT FILTERS**

Basic Filtering (default)

Advanced Filtering