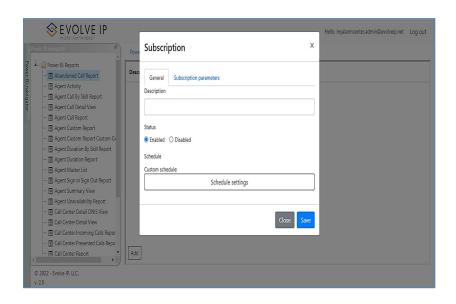

### **General Settings**

- 1. General: lists a set of options for saving or disabling a report.
  - a. Description: Type a description for the report.
  - b. Status: Enable or Disable the report subscription. **NOTE:** To disable an existing report subscription, click on Update, click the [**Disable**] option button, then click on [**Save**].
  - c. Schedule Settings: set the below parameters to customize the subscription details
    - i. Time Zone choose a US time zone
    - ii. Begin this schedule on use the calendar picker to choose a date/time (default current date/time).
    - iii. Stop this schedule on click this box to set a different end date (*default current date*).
    - iv. Frequency choose a frequency for the subscription (Minutes, Hours, Days, Weeks, Months, Run one time).
    - v. Interval set an interval for the subscription. The interval will coincide with the Frequency (i.e. Days, the interval will be each day, etc.).