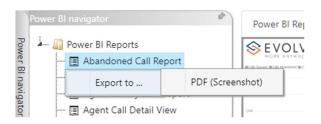

# RIGHT-CLICK DATA OPTIONS

Right clicking on any report on the Navigation list will give you the option to export the report to a *PDF* file.

Save the file or change the location where to save the file.