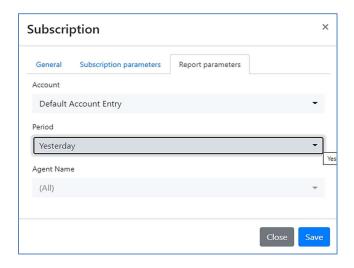

### **Report Parameters**

**NOTE**: if you wish to configure [**Report parameters**], <u>DO NOT</u> click on *Save* when you are finished adding the *Subscription parameters*; click on the [**Report parameters**] tab.

- 1. Account choose an [Account] for the report.
- 2. Period choose a [Period] (range) for the report.
- **3.** Agent Name choose an [Agent Name] for the report; or choose "All" for the report to include all agents.

Click on [Save] when you are finished adding the Report parameters.