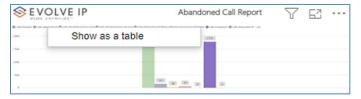

# VISUAL FILTERS

• Export data -

• Show as a table -

• Spotlight - shows a zoomed in view of the selected table/chart's data. Click on the *Spotlight* from [**More options**] to exit spotlight or click any empty space in the detail view area of the page to exit Spotlight.