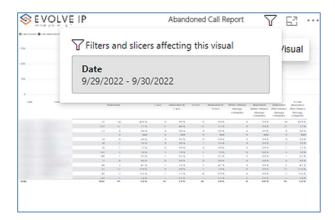

# Abandoned Call Report

When clicking on the **Abandoned Call Report** on the *Navigation List* the details for the report is shown in the *detail view* section of the window (*shown below*).

Use the filter to scale the data for the report view; expand or collapse filter options by clicking on the expand/collapse arrow [>>] [<<] to show/hide field option(s).

The data can be filtered by:

- Date dates can be filtered by range, duration, and period
- Account account data can be filtered using the basic (default) or advanced filtering option
- Call Center Name basic Call Center data can be viewed by name, or advanced filtering by value(s).