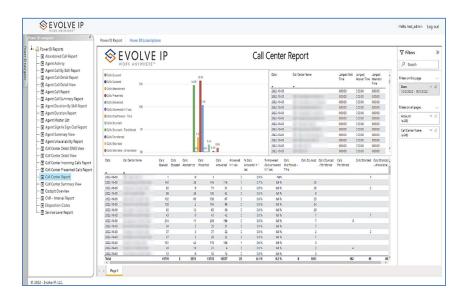

## Call Center Report

When clicking on the **Call Center Report** on the *Navigation List* the details for the report is shown in the *detail view* section of the window (*shown below*).

Use the filter to scale the data for the report view; expand or collapse filter options by clicking on the expand/collapse arrow [>>] [<<] to show/hide field option(s).

The data can be filtered by:

- Date dates can be filtered by range, duration, and period
- Account account data can be filtered using the basic (default) or advanced filtering option
- Call Center Name -