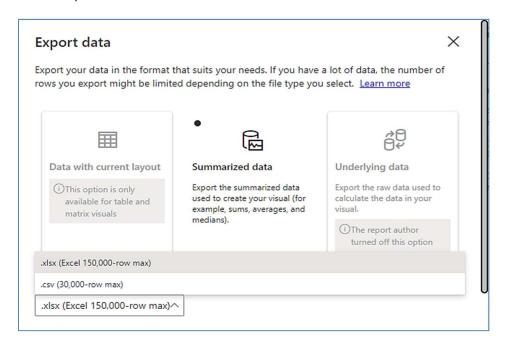

# VISUAL FILTERS

• Export data -

• Show as a table -

• Spotlight - shows a zoomed in view of the selected table/chart's data. Click on the *Spotlight* from [**More options**] to exit spotlight or click any empty space in the detail view area of the page to exit Spotlight.