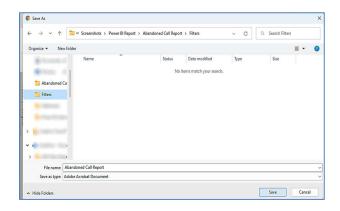

# RIGHT-CLICK DATA OPTIONS

Right clicking on any report on the Navigation list will give you the option to export the report to a *PDF* file.

Save the file or change the location where to save the file.