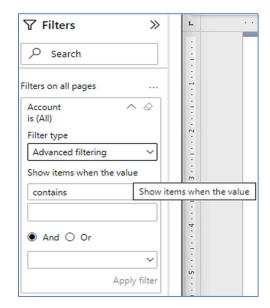

### **ACCOUNT FILTERS**

Basic Filtering (default)

Advanced Filtering

# **ACCOUNT FILTERS**

Basic Filtering (default)

Advanced Filtering

## **ACCOUNT FILTERS**

Basic Filtering (default)

Advanced Filtering

#### **ACCOUNT FILTERS**

Basic Filtering (default)

Advanced Filtering

## **ACCOUNT FILTERS**

Basic Filtering (default)

Advanced Filtering

www.evolveip.net 100 1.877.459.4347