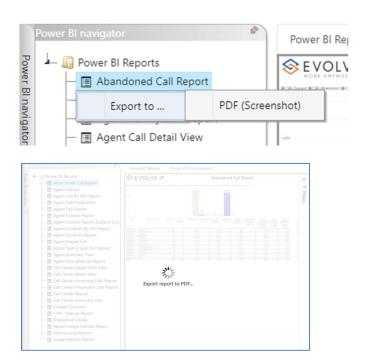

# RIGHT-CLICK DATA OPTIONS

Right clicking on any report on the Navigation list will give you the option to export the report to a *PDF* file.

Save the file or change the location where to save the file.