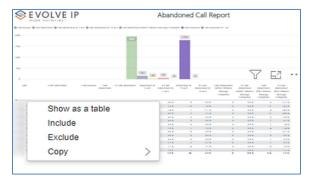

# Using the Page Navigation (Reports List)

The Page Navigation is the reports list menu, click on a report name to view it's details. Use the Filters to modify what is shown in the Detail View. Using the filters you can sort the data, or customize the report view. Additionally, you can use the mouse pointer to show screen tips. The use of the right mouse click will popup data options. NOTE: if you click in an area and [No available actions] is shown, there is nothing to display in this area.

# Abandoned Call Report

When clicking on the **Abandoned Call Report** on the *Navigation List* the details for the report is shown in the *detail view* section of the window (*shown below*).

Use the filter to scale the data for the report view; expand or collapse filter options by clicking on the expand/collapse arrow [>>] [<<] to show/hide field option(s).