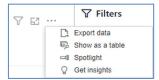

# VISUAL FILTERS

• Export data -

• Show as a table -

• Spotlight - shows a zoomed in view of the selected table/chart's data. Click on the *Spotlight* from [**More options**] to exit spotlight or click any empty space in the detail view area of the page to exit Spotlight.