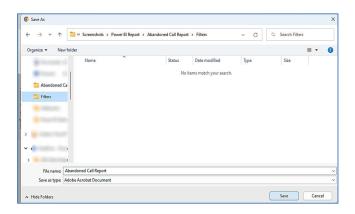

# RIGHT-CLICK DATA OPTIONS

Right clicking on any report on the Navigation list will give you the option to export the report to a *PDF* file.

Save the file or change the location where to save the file.