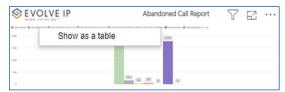

# VISUAL FILTERS

• Export data -

• Show as a table -

• Spotlight - shows a zoomed in view of the selected table/chart's data. Click on the *Spotlight* from [**More options**] to exit spotlight or click any empty space in the detail view area of the page to exit Spotlight.