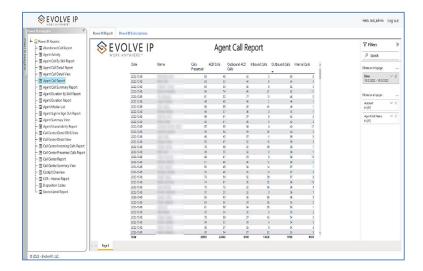

# **Agent Call Report**

When clicking on the **Agent Call Report** on the *Navigation List* the details for the report is shown in the *detail view* section of the window (*shown below*).

Use the filter to scale the data for the report view; expand or collapse filter options by clicking on the expand/collapse arrow [>>] [<<] to show/hide field option(s).

The data can be filtered by:

- Date dates can be filtered by range, duration, and period
- Account account data can be filtered using the basic (default) or advanced filtering option
- Agent Full Name -

The filter data can be cleared using the [Clear Filter] icon