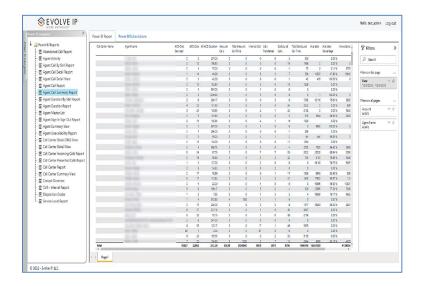

# Abandoned Call Report

When clicking on the **Abandoned Call Report** on the *Navigation List* the details for the report is shown in the *detail view* section of the window (*shown below*).

Use the filter to scale the data for the report view; expand or collapse filter options by clicking on the expand/collapse arrow [>>] [<<] to show/hide field option(s).

The data can be filtered by:

- Date dates can be filtered by range, duration, and period
- Account account data can be filtered using the basic (default) or advanced filtering option
- Call Center Name basic Call Center data can be viewed by name, or advanced filtering by value(s).

The filter data can be cleared using the [Clear Filter] icon