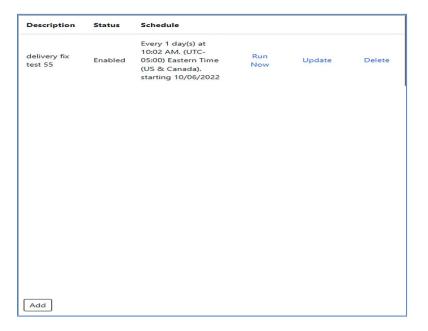

Report subscriptions are scheduled reporting events. The *default page* view is shown below:

- **Description** this is the report name, or event name
- Status this shows the subscription status
- Schedule this is the subscription schedule

If there are no report subscription schedules, the view will be blank as shown below.

If there are any report schedules, the screen view will be shown as below:

- Run Now this will run the scheduled task(s); an email will be sent to ALL recipients.
- Update you will be able to edit any settings/parameters for the desired scheduled event.
- **Delete** this will delete the schedule subscription; you will be asked to confirm.