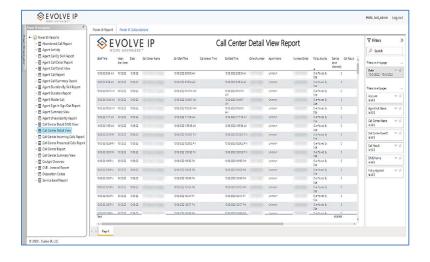

# Call Center Detail View

When clicking on the **Call Center Detail View Report** on the *Navigation List* the details for the report is shown in the *detail view* section of the window (*shown below*).

Use the filter to scale the data for the report view; expand or collapse filter options by clicking on the expand/collapse arrow [>>] [<<] to show/hide field option(s).

The data can be filtered by:

- Date dates can be filtered by range, duration, and period
- Account account data can be filtered using the basic (default) or advanced filtering option
- Agent Full Name -
- Call Center Name -
- Call Center UserID -
- Call Result -
- DNIS Name -
- Policy Applied -