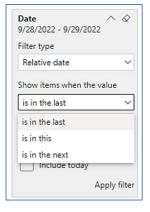

Show items when the value

is in the last

2

days

value

days

weeks
calendar weeks
months
calendar months
years
calendar years
calendar years

By Period