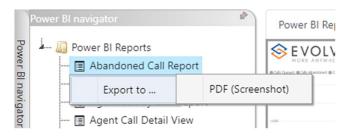

# Abandoned Call Report

When clicking on the **Abandoned Call Report** on the *Navigation List* the details for the report is shown in the *detail view* section of the window (*shown below*).

Use the filter to scale the data for the report view; expand or collapse filter options by clicking on the expand/collapse arrow [>>] [<<] to show/hide field option(s).

# RIGHT-CLICK DATA OPTIONS

Right clicking on any report on the Navigation list will give you the option to export the report to a *PDF* file.

Save the file or change the location where to save the file.