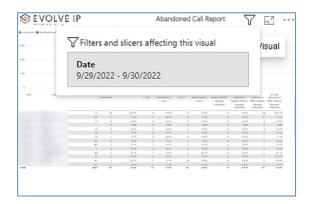

# Abandoned Call Report

When clicking on the **Abandoned Call Report** on the *Navigation List* the details for the report is shown in the *detail view* section of the window (*shown below*).

Use the filter to scale the data for the report view; expand or collapse filter options by clicking on the expand/collapse arrow [>>] [<<] to show/hide field option(s).

The data can be filtered by:

- Date dates can be filtered by range, duration, and period
- Account account data can be filtered using the basic (default) or advanced filtering option
- Call Center Name basic Call Center data can be viewed by name, or advanced filtering by value(s).