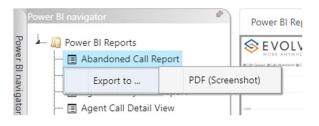

# RIGHT-CLICK DATA OPTIONS

Right clicking on any report on the Navigation list will give you the option to export the report to a *PDF* file.

Save the file or change the location where to save the file.

# RIGHT-CLICK DATA OPTIONS

Right clicking on any report on the Navigation list will give you the option to export the report to a *PDF* file.

www.evolveip.net 21 1.877.459.4347

Save the file or change the location where to save the file.

# RIGHT-CLICK DATA OPTIONS

Right clicking on any report on the Navigation list will give you the option to export the report to a *PDF* file.

www.evolveip.net 26 1.877.459.4347

Save the file or change the location where to save the file.