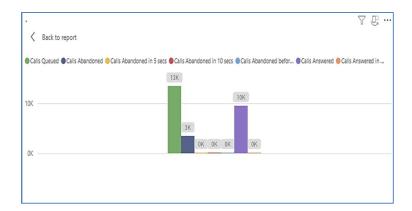

# Abandoned Call Report

When clicking on the **Abandoned Call Report** on the *Navigation List* the details for the report is shown in the *detail view* section of the window (*shown below*).

Use the filter to scale the data for the report view; expand or collapse filter options by clicking on the expand/collapse arrow [>>] [<<] to show/hide field option(s).

# Viewing Report Data

The data viewing area has clickable options. As you begin to move your mouse over the data area a *secondary filter* will be shown in the window. Click on chart/table data to display screen tip, or to sort, or filter by field. Right-click on chart/table data to view select options for that field's data.