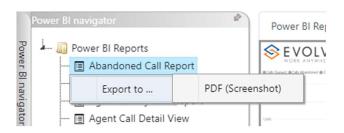

# RIGHT-CLICK DATA OPTIONS

Right clicking on any report on the Navigation list will give you the option to export the report to a *PDF* file.

Save the file or change the location where to save the file.