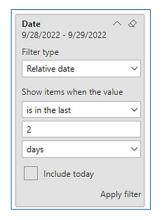

### DATE FILTERS

Include today, enabled (default)

Include today, disabled

Show item value (by Range)

www.evolveip.net 144 1.877.459.4347

Date
9/28/2022 - 9/29/2022

Filter type

Relative date

Show items when the value

is in the last

2

days

value

days

weeks
calendar weeks
months
calendar months
years
calendar years
calendar years

By Period