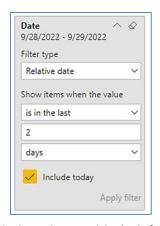

### DATE FILTERS

Include today, enabled (default)

Include today, disabled

Show item value (by Range)

www.evolveip.net 144 1.877.459.4347

Date
9/28/2022 - 9/29/2022

Filter type

Relative date

Show items when the value

is in the last

2

days

value

days

weeks
calendar weeks
months
calendar months
years
calendar years
calendar years

By Period