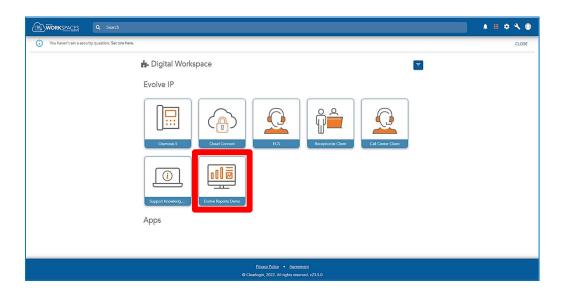

# ClearLogin

The EIP Reports app can be accessed through the *ClearLogin* dashboard. Locate, and click on the [Evolve Reports] icon on the digital workspace (*shown below*).

You will then be prompted to login to OSSmossis (shown below).