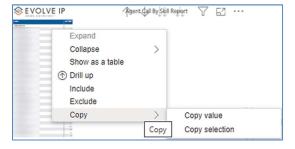

# Agent Call By Skill Report

When clicking on the **Agent Call By Skill Report** on the *Navigation List* the details for the report is shown in the *detail view* section of the window (*shown below*).

Use the filter to scale the data for the report view; expand or collapse filter options by clicking on the expand/collapse arrow [>>] [<<] to show/hide field option(s).

The data can be filtered by:

- Date dates can be filtered by range, duration, and period
- Account account data can be filtered using the basic (default) or advanced filtering option
- Agent Full Name -