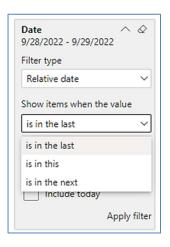

Show items when the value

is in the last

2

days

value

days

weeks
calendar weeks
months
calendar months
years
calendar years
calendar years

By Period