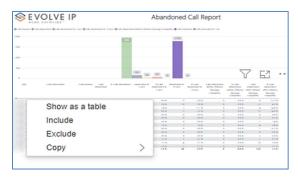

# Abandoned Call Report

When clicking on the **Abandoned Call Report** on the *Navigation List* the details for the report is shown in the *detail view* section of the window (*shown below*).

Use the filter to scale the data for the report view; expand or collapse filter options by clicking on the expand/collapse arrow [>>] [<<] to show/hide field option(s).

# Viewing Report Data

The data viewing area has clickable options. As you begin to move your mouse over the data area a *secondary filter* will be shown in the window. Click on chart/table data to display screen tip, or to sort, or filter by field. Right-click on chart/table data to view select options for that field's data.

# VISUAL FILTERS

• Export data -

• Show as a table -

• Spotlight - shows a zoomed in view of the selected table/chart's data. Click on the *Spotlight* from [**More options**] to exit spotlight or click any empty space in the detail view area of the page to exit Spotlight.