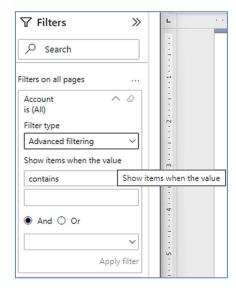

### **ACCOUNT FILTERS**

Basic Filtering (default)

Advanced Filtering

# **ACCOUNT FILTERS**

Basic Filtering (default)

Advanced Filtering

## **ACCOUNT FILTERS**

Basic Filtering (default)

Advanced Filtering

#### **ACCOUNT FILTERS**

Basic Filtering (default)

Advanced Filtering

## **ACCOUNT FILTERS**

Basic Filtering (default)

Advanced Filtering

www.evolveip.net 100 1.877.459.4347