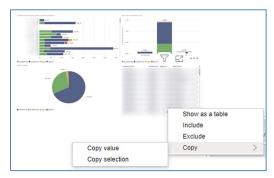

# Export data -

• Show as a table -

• Spotlight - shows a zoomed in view of the selected table/chart's data. Click on the *Spotlight* from [More options] to exit spotlight or click any empty space in the detail view area of the page to exit Spotlight.