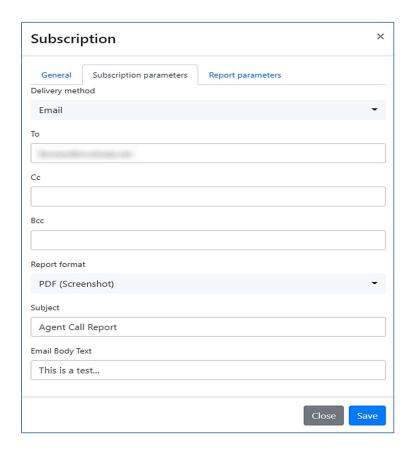

# **Subscription Parameters**

Subscription parameters: These parameters can be configured to [Email] a report.

To create an email, click on the **Subscription parameters** tab; the [**Delivery method**] is defaulted to *Email* (see *image below*). Continue filling in the parameters, i.e. (1) To (2) Cc (3) Bcc \*add a comma after each receipient's email address; the [**Report format**] is defaulted to *PDF Screenshot*; the [**Subject**] is defaulted to the report name; and lastly, you can use the [**Email Body Text**] to type any message you wish to send with the report attachment.