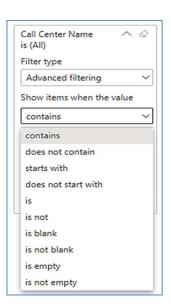

# CALL CENTER NAME FILTERS

### CALL CENTER NAME FILTERS

Basic Filtering (default)

Call Center Name

is (All)

Advanced Filtering