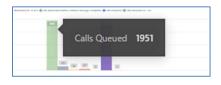

# Viewing Report Data

The data viewing area has clickable options. As you begin to move your mouse over the data area a *secondary filter* will be shown in the window. Click on chart/table data to display screen tip, or to sort, or filter by field. Right-click on chart/table data to view select options for that field's data.