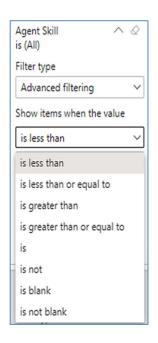

The data can be filtered by:

- Date dates can be filtered by range, duration, and period
- Account account data can be filtered using the basic (*default*) or advanced filtering option
- Agent Name -
- Agent Skill -

### AGENT SKILL