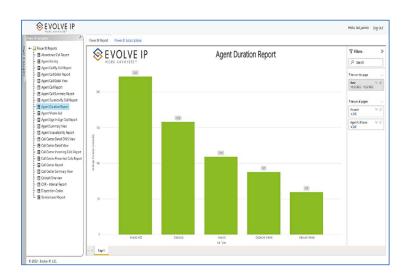

# **Agent Duration Report**

When clicking on the **Agent Duration Report** on the *Navigation List* the details for the report is shown in the *detail view* section of the window (*shown below*).

Use the filter to scale the data for the report view; expand or collapse filter options by clicking on the expand/collapse arrow [>>] [<<] to show/hide field option(s).

The data can be filtered by:

- Date dates can be filtered by range, duration, and period
- Account account data can be filtered using the basic (default) or advanced filtering option
- Agent Full Name -

The filter data can be cleared using the [Clear Filter] icon