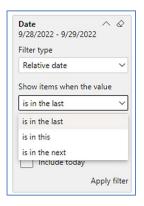

Show items when the value

is in the last

2

days

value

days

weeks
calendar weeks
months
calendar months
years
calendar years
calendar years

By Period