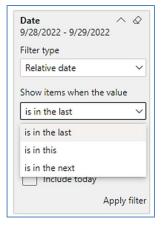

### DATE FILTERS

Include today, enabled (default)

Include today, disabled

Show item value (by Range)

www.evolveip.net 144 1.877.459.4347

Date
9/28/2022 - 9/29/2022

Filter type

Relative date

Show items when the value

is in the last

2

days

value

days

weeks
calendar weeks
months
calendar months
years
calendar years
calendar years

By Period