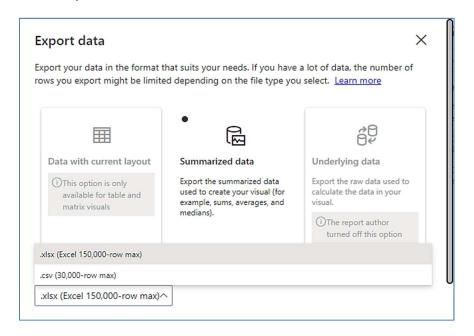

# VISUAL FILTERS

• Export data -

• Show as a table -

• Spotlight - shows a zoomed in view of the selected table/chart's data. Click on the *Spotlight* from [**More options**] to exit spotlight or click any empty space in the detail view area of the page to exit Spotlight.

# Export data -

• Show as a table -

• Spotlight - shows a zoomed in view of the selected table/chart's data. Click on the *Spotlight* from [More options] to exit spotlight or click any empty space in the detail view area of the page to exit Spotlight.

# SECONDARY FILTERS

• Export data -

• Show as a table -

• Spotlight - shows a zoomed in view of the selected table/chart's data. Click on the Spotlight from [More options] to exit spotlight or click any empty space in the detail view area of the page to exit Spotlight.

# • Export data -

• Show as a table -

• Spotlight - shows a zoomed in view of the selected table/chart's data. Click on the *Spotlight* from [More options] to exit spotlight or click any empty space in the detail view area of the page to exit Spotlight.

## SECONDARY FILTERS

• Export data -

• Show as a table -

• Spotlight - shows a zoomed in view of the selected table/chart's data. Click on the Spotlight from [More options] to exit spotlight or click any empty space in the detail view area of the page to exit Spotlight.

#### SECONDARY FILTERS

• Export data -

• Show as a table -

• Spotlight - shows a zoomed in view of the selected table/chart's data. Click on the Spotlight from [More options] to exit spotlight or click any empty space in the detail view area of the page to exit Spotlight.

# • Export data -

• Show as a table -

• Spotlight - shows a zoomed in view of the selected table/chart's data. Click on the *Spotlight* from [**More options**] to exit spotlight or click any empty space in the detail view area of the page to exit Spotlight.

# SECONDARY FILTERS

• Export data -

• Show as a table -

• Spotlight - shows a zoomed in view of the selected table/chart's data. Click on the *Spotlight* from [More options] to exit spotlight or click any empty space in the detail view area of the page to exit Spotlight.

# • Export data -

• Show as a table -

• Spotlight - shows a zoomed in view of the selected table/chart's data. Click on the Spotlight from [More options] to exit spotlight or click any empty space in the detail view area of the page to exit Spotlight.

#### SECONDARY FILTERS

• Export data -

E3 ···

Focus mode

• Show as a table -

• Spotlight - shows a zoomed in view of the selected table/chart's data. Click on the *Spotlight* from [More options] to exit spotlight or click any empty space in the detail view area of the page to exit Spotlight.

#### SECONDARY FILTERS

• Export data -

• Show as a table -

• Spotlight - shows a zoomed in view of the selected table/chart's data. Click on the *Spotlight* from [More options] to exit spotlight or click any empty space in the detail view area of the page to exit Spotlight.

#### SECONDARY FILTERS

Export data -

• Show as a table -

• Spotlight - shows a zoomed in view of the selected table/chart's data. Click on the Spotlight from [More options] to exit spotlight or click any empty space in the detail view area of the page to exit Spotlight.

### SECONDARY FILTERS

Export data -

Show as a table -

• Spotlight - shows a zoomed in view of the selected table/chart's data. Click on the *Spotlight* from [More options] to exit spotlight or click any empty space in the detail view area of the page to exit Spotlight.

### SECONDARY FILTERS

• Export data -

• Show as a table -

• Spotlight - shows a zoomed in view of the selected table/chart's data. Click on the Spotlight from [More options] to exit spotlight or click any empty space in the detail view area of the page to exit Spotlight.