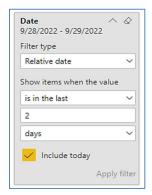

### DATE FILTERS

Include today, enabled (default)

Include today, disabled

Show item value (by Range)

www.evolveip.net 144 1.877.459.4347

Date
9/28/2022 - 9/29/2022

Filter type

Relative date

Show items when the value

is in the last

2

days

value

days

weeks
calendar weeks
months
calendar months
years
calendar years
calendar years

By Period