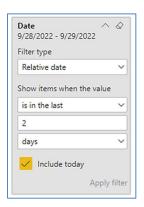

### DATE FILTERS

Include today, enabled (default)

Include today, disabled

Show item value (by Range)

www.evolveip.net 144 1.877.459.4347

Date
9/28/2022 - 9/29/2022

Filter type

Relative date

Show items when the value

is in the last

2

days

value

days

weeks
calendar weeks
months
calendar months
years
calendar years
calendar years

By Period