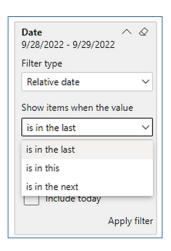

### DATE FILTERS

Include today, enabled (default)

Include today, disabled

Show item value (by Range)

www.evolveip.net 144 1.877.459.4347

Date
9/28/2022 - 9/29/2022

Filter type

Relative date

Show items when the value

is in the last

2

days

value

days

weeks
calendar weeks
months
calendar months
years
calendar years
calendar years

By Period