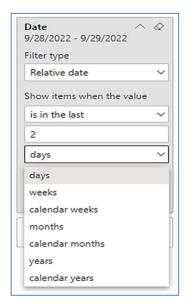

### DATE FILTERS

Include today, enabled (default)

Include today, disabled

Show item value (by Range)

www.evolveip.net 144 1.877.459.4347

Date
9/28/2022 - 9/29/2022

Filter type

Relative date

Show items when the value

is in the last

2

days

value

days

weeks
calendar weeks
months
calendar months
years
calendar years
calendar years

By Period