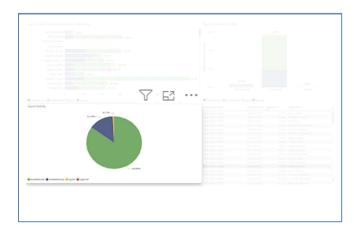

# Abandoned Call Report

When clicking on the **Abandoned Call Report** on the *Navigation List* the details for the report is shown in the *detail view* section of the window (*shown below*).

Use the filter to scale the data for the report view; expand or collapse filter options by clicking on the expand/collapse arrow [>>] [<<] to show/hide field option(s).

# Viewing Report Data

The data viewing area has clickable options. As you begin to move your mouse over the data area a *secondary filter* will be shown in the window. Click on chart/table data to display screen tip, or to sort, or filter by field. Right-click on chart/table data to view select options for that field's data.

# VISUAL FILTERS

• Export data -

• Show as a table -

• Spotlight - shows a zoomed in view of the selected table/chart's data. Click on the *Spotlight* from [**More options**] to exit spotlight or click any empty space in the detail view area of the page to exit Spotlight.