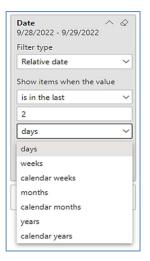

Show items when the value

is in the last

2

days

value

days

weeks
calendar weeks
months
calendar months
years
calendar years
calendar years

By Period