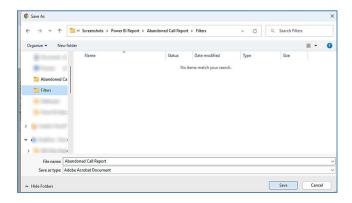

# RIGHT-CLICK DATA OPTIONS

Right clicking on any report on the Navigation list will give you the option to export the report to a *PDF* file.

Save the file or change the location where to save the file.