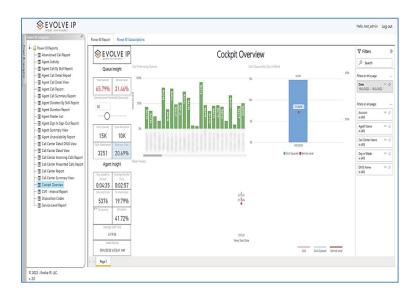

# **Cockpit Overview**

When clicking on the **Cockpit Overview Report** on the *Navigation List* the details for the report is shown in the *detail view* section of the window (*shown below*).

www.evolveip.net 136 1.877.459.4347

Use the filter to scale the data for the report view; expand or collapse filter options by clicking on the expand/collapse arrow [>>] [<<] to show/hide field option(s).

The data can be filtered by:

- Date dates can be filtered by range, duration, and period
- Account account data can be filtered using the basic (default) or advanced filtering option
- Agent Name -
- Call Center Name -
- Day of Week -
- DNIS Name -

The filter data can be cleared using the [Clear Filter] icon