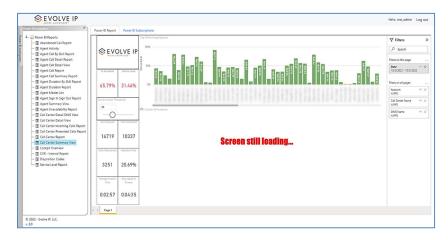

## Call Center Summary View

When clicking on the Call Center Summary View Report on the *Navigation List* the details for the report is shown in the *detail view* section of the window (*shown below*). PLEASE NOTE: Depending on the report date, this screen can take up to 2 minutes to load; and maybe even time-out (details below if load time-out).

## What Happens If My Report Load, Time Out?

If the report does not load and message "Visual has exceeded the available resources" is shown.

• Click on [See details]¹ (shown in the below image).

• After you click on See details in step 1; the [Resources Exceeded] message box will open (shown in the below image) with additional options.