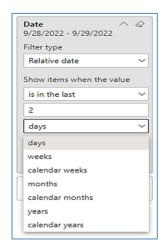

### DATE FILTERS

Include today, enabled (default)

Include today, disabled

Show item value (by Range)

www.evolveip.net 144 1.877.459.4347

Date
9/28/2022 - 9/29/2022

Filter type

Relative date

Show items when the value

is in the last

2

days

value

days

weeks
calendar weeks
months
calendar months
years
calendar years
calendar years

By Period