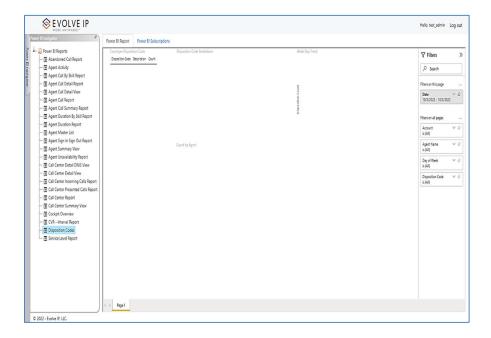

# Abandoned Call Report

When clicking on the **Abandoned Call Report** on the *Navigation List* the details for the report is shown in the *detail view* section of the window (*shown below*).

Use the filter to scale the data for the report view; expand or collapse filter options by clicking on the expand/collapse arrow [>>] [<<] to show/hide field option(s).

The data can be filtered by:

- Date dates can be filtered by range, duration, and period
- Account account data can be filtered using the basic (default) or advanced filtering option
- Call Center Name basic Call Center data can be viewed by name, or advanced filtering by value(s).

The filter data can be cleared using the [Clear Filter] icon