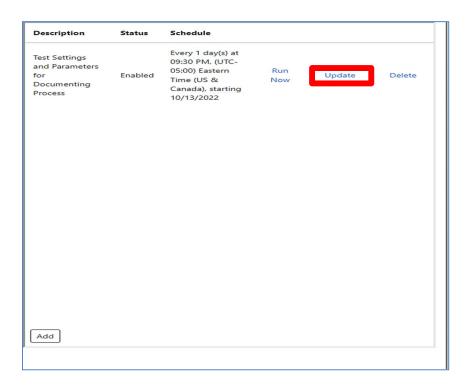

Report subscriptions are scheduled reporting events. The *default page* view is shown below:

- **Description** this is the report name, or event name
- Status this shows the subscription status
- Schedule this is the subscription schedule

If there are no report subscription schedules, the view will be blank as shown below.

If there are any report schedules, the screen view will be shown as below:

- Run Now this will run the scheduled task(s); an email will be sent to ALL recipients.
- Update you will be able to edit any settings/parameters for the desired scheduled event.
- **Delete** this will delete the schedule subscription; you will be asked to confirm.

# Modifying a Subscription

If you clicked on the Save button after you have configured the Subscription parameters, your subscription was saved with default Report parameters. To view or change the Report parameters click on [Update] from the Subscriptions main screen. Locate the report you wish to edit, click on Update to edit the settings/parameters.