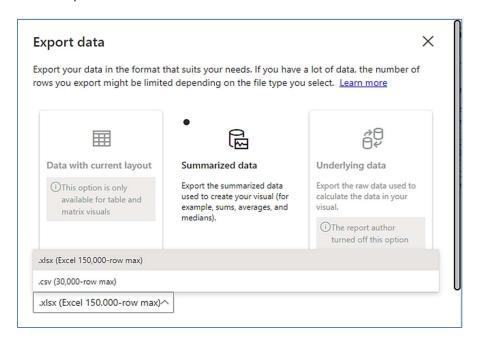

# VISUAL FILTERS

• Export data -

• Show as a table -

• Spotlight - shows a zoomed in view of the selected table/chart's data. Click on the *Spotlight* from [**More options**] to exit spotlight or click any empty space in the detail view area of the page to exit Spotlight.