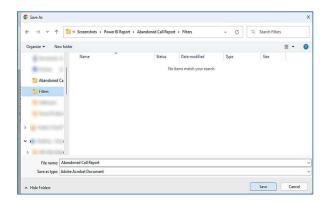

# RIGHT-CLICK DATA OPTIONS

Right clicking on any report on the Navigation list will give you the option to export the report to a *PDF* file.

Save the file or change the location where to save the file.