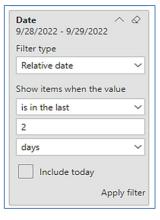

### DATE FILTERS

Include today, enabled (default)

Include today, disabled

Show item value (by Range)

www.evolveip.net 144 1.877.459.4347

Date
9/28/2022 - 9/29/2022

Filter type

Relative date

Show items when the value

is in the last

2

days

value

days

weeks
calendar weeks
months
calendar months
years
calendar years
calendar years

By Period