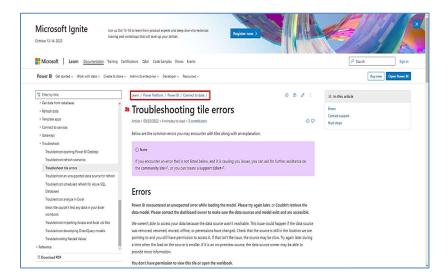

## What Happens If My Report Load, Time Out?

If the report does not load and message "Visual has exceeded the available resources" is shown.

• Click on [See details]¹ (shown in the below image).

• After you click on See details in step 1; the [Resources Exceeded] message box will open (shown in the below image) with additional options.

o Click on [See details]<sup>2</sup> - this will display the full details of the Resources Exceeded output message (shown in the below image).

 Click on [Copy]<sup>3a</sup>, this will copy the details of the Resources Exceeded message to the "clipboard" (shown in the below image) so that it can pasted into a message, and sent to a support administrator, or support team.

www.evolveip.net 128 1.877.459.4347

o [Get help]<sup>3a</sup> - Click <u>here</u> to learn more about the *Resources Exceeded* message.

Reference page: https://learn.microsoft.com/en-us/power-bi/connect-data/refresh-troubleshooting-tile-errors