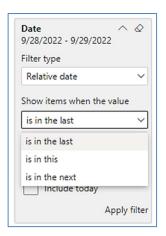

Show items when the value

is in the last

2

days

value

days

weeks
calendar weeks
months
calendar months
years
calendar years
calendar years

By Period