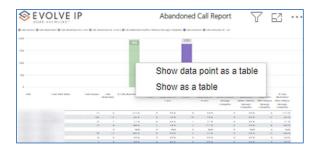

# Viewing Report Data

The data viewing area has clickable options. As you begin to move your mouse over the data area a *secondary filter* will be shown in the window. Click on chart/table data to display screen tip, or to sort, or filter by field. Right-click on chart/table data to view select options for that field's data.

# VISUAL FILTERS

• Export data -

• Show as a table -

• Spotlight - shows a zoomed in view of the selected table/chart's data. Click on the *Spotlight* from [**More options**] to exit spotlight or click any empty space in the detail view area of the page to exit Spotlight.