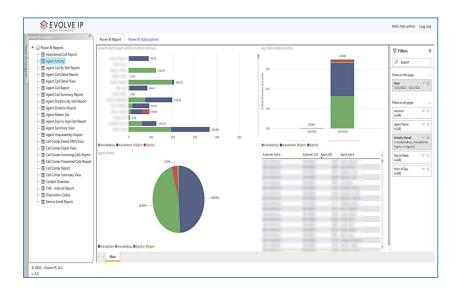

# Abandoned Call Report

When clicking on the **Abandoned Call Report** on the *Navigation List* the details for the report is shown in the *detail view* section of the window (*shown below*).

Use the filter to scale the data for the report view; expand or collapse filter options by clicking on the expand/collapse arrow [>>] [<<] to show/hide field option(s).

The data can be filtered by:

- Date dates can be filtered by range, duration, and period
- Account account data can be filtered using the basic (default) or advanced filtering option
- Call Center Name basic Call Center data can be viewed by name, or advanced filtering by value(s).