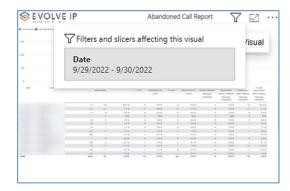

# Abandoned Call Report

When clicking on the **Abandoned Call Report** on the *Navigation List* the details for the report is shown in the *detail view* section of the window (*shown below*).

Use the filter to scale the data for the report view; expand or collapse filter options by clicking on the expand/collapse arrow [>>] [<<] to show/hide field option(s).

The data can be filtered by:

- Date dates can be filtered by range, duration, and period
- Account account data can be filtered using the basic (default) or advanced filtering option
- Call Center Name basic Call Center data can be viewed by name, or advanced filtering by value(s).

The filter data can be cleared using the [Clear Filter] icon