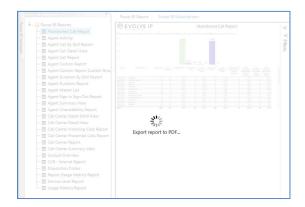

# RIGHT-CLICK DATA OPTIONS

Right clicking on any report on the Navigation list will give you the option to export the report to a *PDF* file.

Save the file or change the location where to save the file.