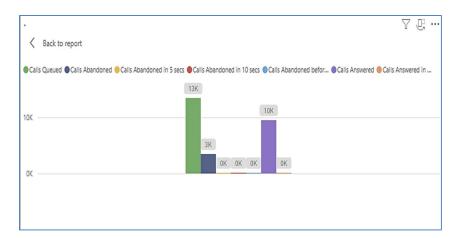

# Abandoned Call Report

When clicking on the **Abandoned Call Report** on the *Navigation List* the details for the report is shown in the *detail view* section of the window (*shown below*).

Use the filter to scale the data for the report view; expand or collapse filter options by clicking on the expand/collapse arrow [>>] [<<] to show/hide field option(s).

# Viewing Report Data

The data viewing area has clickable options. As you begin to move your mouse over the data area a *secondary filter* will be shown in the window. Click on chart/table data to display screen tip, or to sort, or filter by field. Right-click on chart/table data to view select options for that field's data.