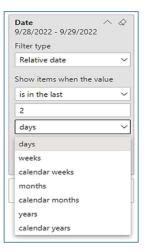

### DATE FILTERS

Include today, enabled (default)

Include today, disabled

Show item value (by Range)

www.evolveip.net 144 1.877.459.4347

Date
9/28/2022 - 9/29/2022

Filter type

Relative date

Show items when the value

is in the last

2

days

value

days

weeks
calendar weeks
months
calendar months
years
calendar years
calendar years

By Period