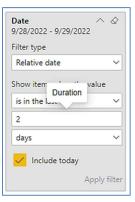

### DATE FILTERS

Include today, enabled (default)

Include today, disabled

Show item value (by Range)

www.evolveip.net 144 1.877.459.4347

Date
9/28/2022 - 9/29/2022

Filter type

Relative date

Show items when the value

is in the last

2

days

value

days

weeks
calendar weeks
months
calendar months
years
calendar years
calendar years

By Period