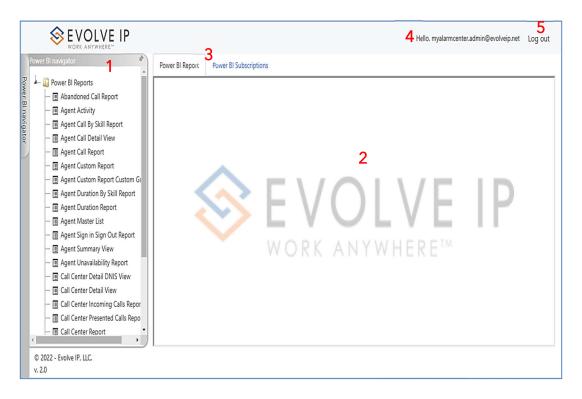

# Window Elements

Once you have logged into the Reports app, the main screen will be shown. This window is divided into two sections, report list navigation<sup>1</sup> (a menu that lists the available reports to review), splash screen / detail view<sup>2</sup> (the splash screen is shown only when you first login to reports; the detail view will show the details of the selected report). There are also two tabs<sup>3</sup> in which to switch between the report types. This screen also shows the *user* that is logged in<sup>4</sup>; and a *Log Out*<sup>5</sup> option, which will exit the application. *See Ex.1 below*.