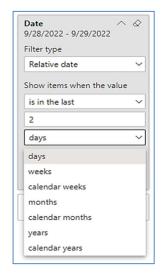

### DATE FILTERS

Include today, enabled (default)

Include today, disabled

Show item value (by Range)

www.evolveip.net 144 1.877.459.4347

Date
9/28/2022 - 9/29/2022

Filter type

Relative date

Show items when the value

is in the last

2

days

value

days

weeks
calendar weeks
months
calendar months
years
calendar years
calendar years

By Period