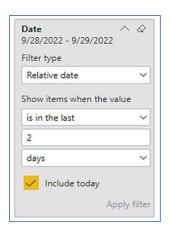

### DATE FILTERS

Include today, enabled (default)

Include today, disabled

Show item value (by Range)

www.evolveip.net 144 1.877.459.4347

Date
9/28/2022 - 9/29/2022

Filter type

Relative date

Show items when the value

is in the last

2

days

value

days

weeks
calendar weeks
months
calendar months
years
calendar years
calendar years

By Period