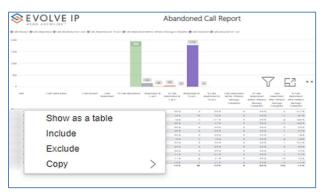

# Viewing Report Data

The data viewing area has clickable options. As you begin to move your mouse over the data area a *secondary filter* will be shown in the window. Click on chart/table data to display screen tip, or to sort, or filter by field. Right-click on chart/table data to view select options for that field's data.

# VISUAL FILTERS

• Export data -

• Show as a table -

• Spotlight - shows a zoomed in view of the selected table/chart's data. Click on the *Spotlight* from [**More options**] to exit spotlight or click any empty space in the detail view area of the page to exit Spotlight.