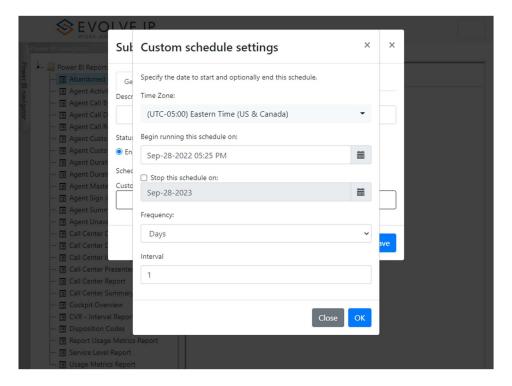

### **General Settings**

- 1. General: lists a set of options for saving or disabling a report.
  - a. Description: Type a description for the report.
  - b. Status: Enable or Disable the report subscription. **NOTE:** To disable an existing report subscription, click on Update, click the [**Disable**] option button, then click on [**Save**].
  - c. Schedule Settings: set the below parameters to customize the subscription details
    - i. Time Zone choose a US time zone
    - ii. Begin this schedule on use the calendar picker to choose a date/time (default current date/time).
    - iii. Stop this schedule on click this box to set a different end date (*default current date*).
    - iv. Frequency choose a frequency for the subscription (Minutes, Hours, Days, Weeks, Months, Run one time).
    - v. Interval set an interval for the subscription. The interval will coincide with the Frequency (i.e. Days, the interval will be each day, etc.).