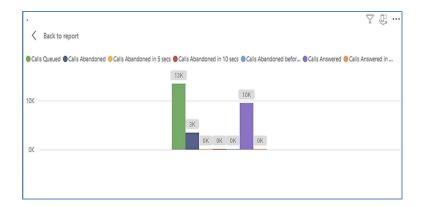

# Abandoned Call Report

When clicking on the **Abandoned Call Report** on the *Navigation List* the details for the report is shown in the *detail view* section of the window (*shown below*).

Use the filter to scale the data for the report view; expand or collapse filter options by clicking on the expand/collapse arrow [>>] [<<] to show/hide field option(s).

The data can be filtered by:

- Date dates can be filtered by range, duration, and period
- Account account data can be filtered using the basic (default) or advanced filtering option
- Call Center Name basic Call Center data can be viewed by name, or advanced filtering by value(s).

# Viewing Report Data

The data viewing area has clickable options. As you begin to move your mouse over the data area a *secondary filter* will be shown in the window. Click on chart/table data to display screen tip, or to sort, or filter by field. Right-click on chart/table data to view select options for that field's data.