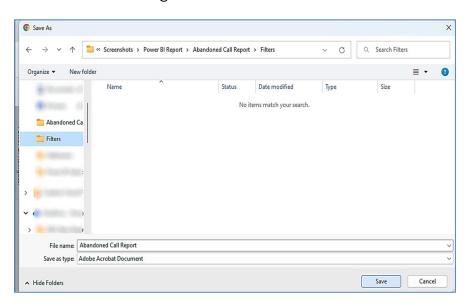

# RIGHT-CLICK DATA OPTIONS

Right clicking on any report on the Navigation list will give you the option to export the report to a *PDF* file.

Save the file or change the location where to save the file.