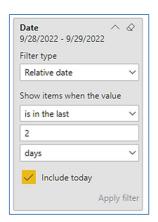

### DATE FILTERS

Include today, enabled (default)

Include today, disabled

Show item value (by Range)

www.evolveip.net 144 1.877.459.4347

Date
9/28/2022 - 9/29/2022

Filter type

Relative date

Show items when the value

is in the last

2

days

value

days

weeks
calendar weeks
months
calendar months
years
calendar years
calendar years

By Period