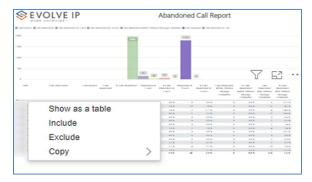

# Viewing Report Data

The data viewing area has clickable options. As you begin to move your mouse over the data area a *secondary filter* will be shown in the window. Click on chart/table data to display screen tip, or to sort, or filter by field. Right-click on chart/table data to view select options for that field's data.

# VISUAL FILTERS

• Export data -

• Show as a table -

• Spotlight - shows a zoomed in view of the selected table/chart's data. Click on the *Spotlight* from [**More options**] to exit spotlight or click any empty space in the detail view area of the page to exit Spotlight.