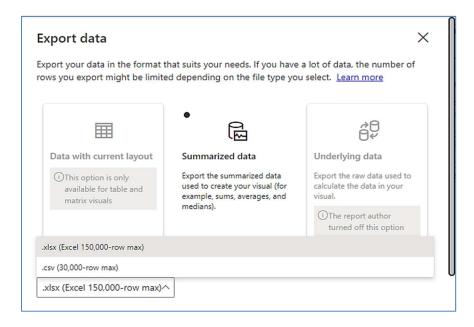

# VISUAL FILTERS

• Export data -

• Show as a table -

• Spotlight - shows a zoomed in view of the selected table/chart's data. Click on the *Spotlight* from [**More options**] to exit spotlight or click any empty space in the detail view area of the page to exit Spotlight.

# Export data -

• Show as a table -

• Spotlight - shows a zoomed in view of the selected table/chart's data. Click on the *Spotlight* from [More options] to exit spotlight or click any empty space in the detail view area of the page to exit Spotlight.

# SECONDARY FILTERS

• Export data -

• Show as a table -

• Spotlight - shows a zoomed in view of the selected table/chart's data. Click on the Spotlight from [More options] to exit spotlight or click any empty space in the detail view area of the page to exit Spotlight.

# • Export data -

• Show as a table -

• Spotlight - shows a zoomed in view of the selected table/chart's data. Click on the *Spotlight* from [More options] to exit spotlight or click any empty space in the detail view area of the page to exit Spotlight.

## SECONDARY FILTERS

• Export data -

• Show as a table -

• Spotlight - shows a zoomed in view of the selected table/chart's data. Click on the Spotlight from [More options] to exit spotlight or click any empty space in the detail view area of the page to exit Spotlight.

#### SECONDARY FILTERS

• Export data -

• Show as a table -

• Spotlight - shows a zoomed in view of the selected table/chart's data. Click on the Spotlight from [More options] to exit spotlight or click any empty space in the detail view area of the page to exit Spotlight.

# • Export data -

• Show as a table -

• Spotlight - shows a zoomed in view of the selected table/chart's data. Click on the *Spotlight* from [**More options**] to exit spotlight or click any empty space in the detail view area of the page to exit Spotlight.

# SECONDARY FILTERS

• Export data -

• Show as a table -

• Spotlight - shows a zoomed in view of the selected table/chart's data. Click on the *Spotlight* from [More options] to exit spotlight or click any empty space in the detail view area of the page to exit Spotlight.

# • Export data -

• Show as a table -

• Spotlight - shows a zoomed in view of the selected table/chart's data. Click on the Spotlight from [More options] to exit spotlight or click any empty space in the detail view area of the page to exit Spotlight.

#### SECONDARY FILTERS

• Export data -

E3 ···

Focus mode

• Show as a table -

• Spotlight - shows a zoomed in view of the selected table/chart's data. Click on the *Spotlight* from [More options] to exit spotlight or click any empty space in the detail view area of the page to exit Spotlight.

#### SECONDARY FILTERS

• Export data -

• Show as a table -

• Spotlight - shows a zoomed in view of the selected table/chart's data. Click on the *Spotlight* from [More options] to exit spotlight or click any empty space in the detail view area of the page to exit Spotlight.

#### SECONDARY FILTERS

Export data -

• Show as a table -

• Spotlight - shows a zoomed in view of the selected table/chart's data. Click on the Spotlight from [More options] to exit spotlight or click any empty space in the detail view area of the page to exit Spotlight.

### SECONDARY FILTERS

Export data -

Show as a table -

• Spotlight - shows a zoomed in view of the selected table/chart's data. Click on the *Spotlight* from [More options] to exit spotlight or click any empty space in the detail view area of the page to exit Spotlight.

### SECONDARY FILTERS

• Export data -

• Show as a table -

• Spotlight - shows a zoomed in view of the selected table/chart's data. Click on the Spotlight from [More options] to exit spotlight or click any empty space in the detail view area of the page to exit Spotlight.