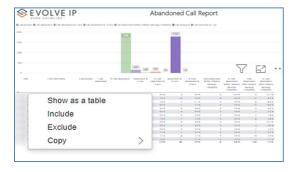

# Using the Page Navigation (Reports List)

The Page Navigation is the reports list menu, click on a report name to view it's details. Use the Filters to modify what is shown in the Detail View. Using the filters you can sort the data, or customize the report view. Additionally, you can use the mouse pointer to show screen tips. The use of the right mouse click will popup data options. NOTE: if you click in an area and [No available actions] is shown, there is nothing to display in this area.

# VISUAL FILTERS

• Export data -

• Show as a table -

• Spotlight - shows a zoomed in view of the selected table/chart's data. Click on the *Spotlight* from [**More options**] to exit spotlight or click any empty space in the detail view area of the page to exit Spotlight.