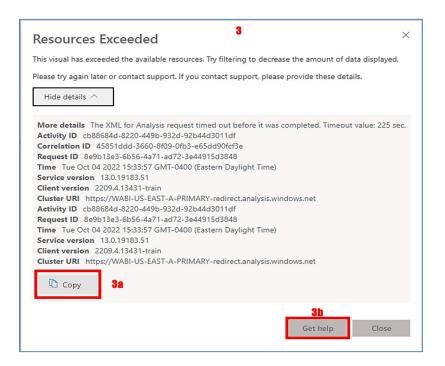

o Click on [See details]<sup>2</sup> - this will display the full details of the Resources Exceeded output message (shown in the below image).

 Click on [Copy]<sup>3a</sup>, this will copy the details of the Resources Exceeded message to the "clipboard" (shown in the below image) so that it can pasted into a message, and sent to a support administrator, or support team.

www.evolveip.net 128 1.877.459.4347

o [Get help]<sup>3a</sup> - Click <u>here</u> to learn more about the *Resources Exceeded* message.

Reference page: https://learn.microsoft.com/en-us/power-bi/connect-data/refresh-troubleshooting-tile-errors