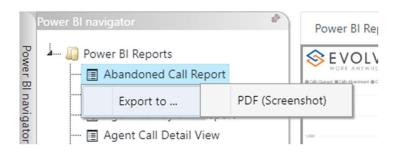

# RIGHT-CLICK DATA OPTIONS

Right clicking on any report on the Navigation list will give you the option to export the report to a *PDF* file.

Save the file or change the location where to save the file.