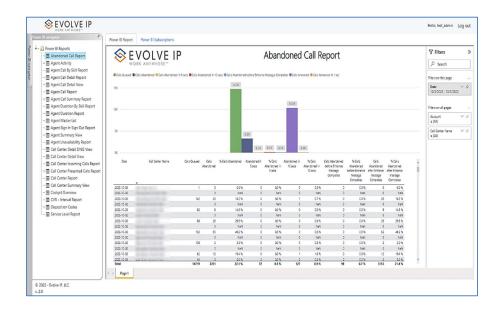

# Abandoned Call Report

When clicking on the **Abandoned Call Report** on the *Navigation List* the details for the report is shown in the *detail view* section of the window (*shown below*).

Use the filter to scale the data for the report view; expand or collapse filter options by clicking on the expand/collapse arrow [>>] [<<] to show/hide field option(s).

The data can be filtered by:

- Date dates can be filtered by range, duration, and period
- Account account data can be filtered using the basic (default) or advanced filtering option
- Call Center Name basic Call Center data can be viewed by name, or advanced filtering by value(s).

The filter data can be cleared using the [Clear Filter] icon