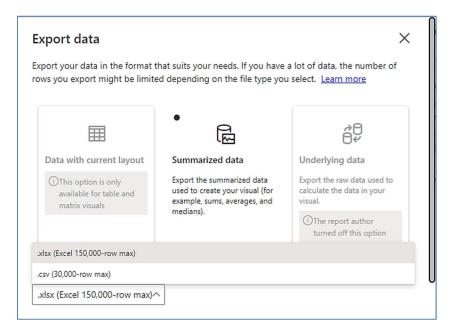

data can be cleared using the [Clear Filter] icon



# **Report Filters**

#### DATE FILTERS



Include today, enabled (default)



Include today, disabled



Show item value (by Range)

www.evolveip.net 41 1.877.459.4347



By Duration



By Period

# **ACCOUNT FILTERS**



Basic Filtering (default)



Advanced Filtering



## AGENT FULL NAME FILTERS





# **Viewing Report Data**

The data viewing area has clickable options. As you begin to move your mouse over the data area a *secondary filter* will be shown in the window. Click on chart/table data to display screen tip, or to sort, or filter by field. Right-click on chart/table data to view select options for that field's data.

www.evolveip.net 43 1.877.459.4347



## VISUAL FILTERS







# SECONDARY FILTERS





# • Export data -



• Show as a table -



• Spotlight - shows a zoomed in view of the selected table/chart's data. Click on the *Spotlight* from [More options] to exit spotlight or click any empty space in the detail view area of the page to exit Spotlight.



## **SCREEN TIPS**





www.evolveip.net 45 1.877.459.4347





• Right-click data options







Right clicking on any report on the Navigation list will give you the option to export the report to a *PDF* file.



www.evolveip.net 46 1.877.459.4347



Save the file or change the location where to save the file.



# Agent Call Summary Report

When clicking on the **Agent Call Summary View** on the *Navigation List* the details for the report is shown in the *detail view* section of the window (*shown below*).





Use the filter to scale the data f