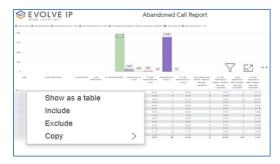

# Viewing Report Data

The data viewing area has clickable options. As you begin to move your mouse over the data area a *secondary filter* will be shown in the window. Click on chart/table data to display screen tip, or to sort, or filter by field. Right-click on chart/table data to view select options for that field's data.

# VISUAL FILTERS

• Export data -

• Show as a table -

• Spotlight - shows a zoomed in view of the selected table/chart's data. Click on the *Spotlight* from [**More options**] to exit spotlight or click any empty space in the detail view area of the page to exit Spotlight.