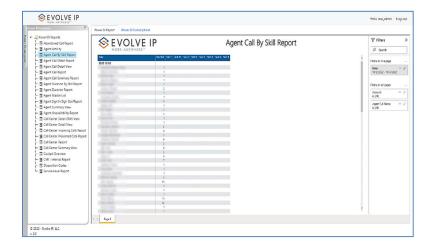

# Agent Call By Skill Report

When clicking on the **Agent Call By Skill Report** on the *Navigation List* the details for the report is shown in the *detail view* section of the window (*shown below*).