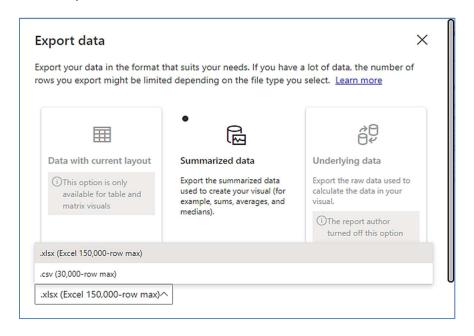

# VISUAL FILTERS

• Export data -

• Show as a table -

• Spotlight - shows a zoomed in view of the selected table/chart's data. Click on the *Spotlight* from [**More options**] to exit spotlight or click any empty space in the detail view area of the page to exit Spotlight.