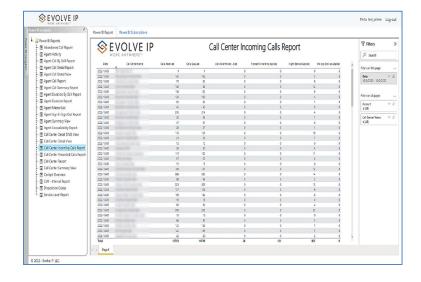

# Call Center Incoming Calls Report

When clicking on the Call Center Incoming Calls Report on the Navigation List the details for the report is shown in the detail view section of the window (shown below).

Use the filter to scale the data for the report view; expand or collapse filter options by clicking on the expand/collapse arrow [>>] [<<] to show/hide field option(s).

The data can be filtered by:

- Date dates can be filtered by range, duration, and period
- Account account data can be filtered using the basic (default) or advanced filtering option
- Call Center Name -