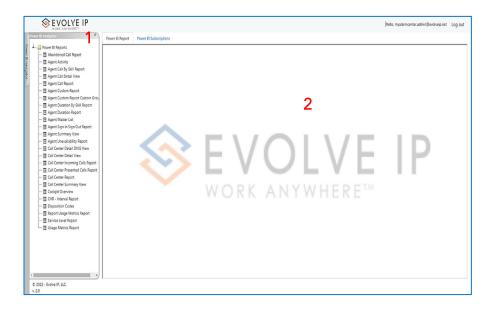

# Window Elements

Once you have logged into the Reports app, the main screen will be shown. This window is divided into two sections, report list navigation<sup>1</sup> (a menu that lists the available reports to review), splash screen / detail view<sup>2</sup> (the splash screen is shown only when you first login to reports; the detail view will show the details of the selected report). There are also two tabs<sup>3</sup> in which to switch between the report types. This screen also shows the *user* that is logged in<sup>4</sup>; and a *Log Out*<sup>5</sup> option, which will exit the application. *See Ex.1 below*.

# Ex. 1

# **View Report Options**

On the right side panel of the main screen click on a report name, the report details will be displayed to the left of the main screen. By *default* you are viewing the **BI Report** options for the selected report name.