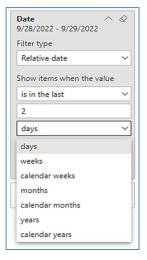

Show items when the value

is in the last

2

days

value

days

weeks
calendar weeks
months
calendar months
years
calendar years
calendar years

By Period