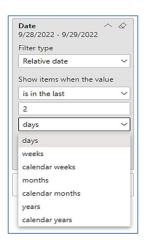

### DATE FILTERS

Include today, enabled (default)

Include today, disabled

Show item value (by Range)

www.evolveip.net 144 1.877.459.4347

Date
9/28/2022 - 9/29/2022

Filter type

Relative date

Show items when the value

is in the last

2

days

value

days

weeks
calendar weeks
months
calendar months
years
calendar years
calendar years

By Period