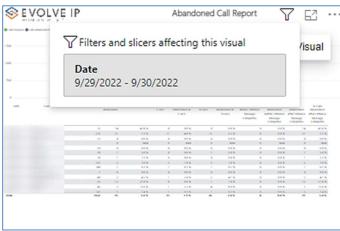

# Abandoned Call Report

When clicking on the **Abandoned Call Report** on the *Navigation List* the details for the report is shown in the *detail view* section of the window (*shown below*).

Use the filter to scale the data for the report view; expand or collapse filter options by clicking on the expand/collapse arrow [>>] [<<] to show/hide field option(s).