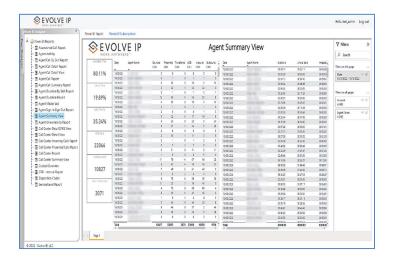

# **Agent Summary View**

When clicking on the **Agent Summary View Report** on the *Navigation List* the details for the report is shown in the *detail view* section of the window (*shown below*).

Use the filter to scale the data for the report view; expand or collapse filter options by clicking on the expand/collapse arrow [>>] [<<] to show/hide field option(s).

The data can be filtered by:

- Date dates can be filtered by range, duration, and period
- Account account data can be filtered using the basic (default) or advanced filtering option
- Agent Name -

The filter data can be cleared using the [Clear Filter] icon