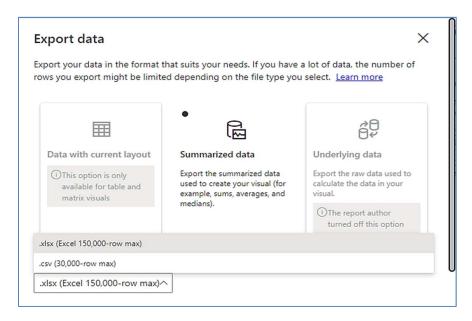

# VISUAL FILTERS

• Export data -

• Show as a table -

• Spotlight - shows a zoomed in view of the selected table/chart's data. Click on the *Spotlight* from [**More options**] to exit spotlight or click any empty space in the detail view area of the page to exit Spotlight.

# Export data -

• Show as a table -

• Spotlight - shows a zoomed in view of the selected table/chart's data. Click on the *Spotlight* from [More options] to exit spotlight or click any empty space in the detail view area of the page to exit Spotlight.