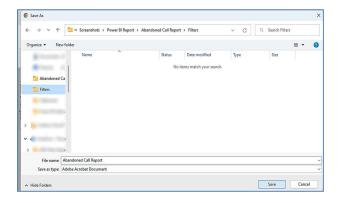

# RIGHT-CLICK DATA OPTIONS

Right clicking on any report on the Navigation list will give you the option to export the report to a *PDF* file.

Save the file or change the location where to save the file.