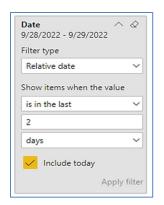

### DATE FILTERS

Include today, enabled (default)

Include today, disabled

Show item value (by Range)

www.evolveip.net 144 1.877.459.4347

Date
9/28/2022 - 9/29/2022

Filter type

Relative date

Show items when the value

is in the last

2

days

value

days

weeks
calendar weeks
months
calendar months
years
calendar years
calendar years

By Period