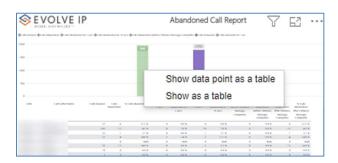

# Viewing Report Data

The data viewing area has clickable options. As you begin to move your mouse over the data area a *secondary filter* will be shown in the window. Click on chart/table data to display screen tip, or to sort, or filter by field. Right-click on chart/table data to view select options for that field's data.

# VISUAL FILTERS

• Export data -

• Show as a table -

• Spotlight - shows a zoomed in view of the selected table/chart's data. Click on the *Spotlight* from [**More options**] to exit spotlight or click any empty space in the detail view area of the page to exit Spotlight.