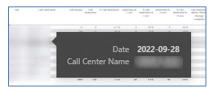

The data can be filtered by:

- Date dates can be filtered by range, duration, and period
- Account account data can be filtered using the basic (default) or advanced filtering option
- Call Center Name basic Call Center data can be viewed by name, or advanced filtering by value(s).