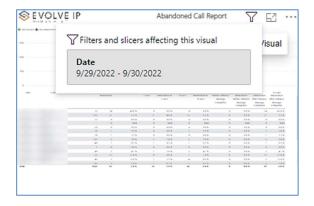

# Abandoned Call Report

When clicking on the **Abandoned Call Report** on the *Navigation List* the details for the report is shown in the *detail view* section of the window (*shown below*).

Use the filter to scale the data for the report view; expand or collapse filter options by clicking on the expand/collapse arrow [>>] [<<] to show/hide field option(s).

The data can be filtered by:

- Date dates can be filtered by range, duration, and period
- Account account data can be filtered using the basic (default) or advanced filtering option
- Call Center Name basic Call Center data can be viewed by name, or advanced filtering by value(s).