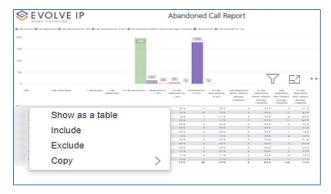

# Viewing Report Data

The data viewing area has clickable options. As you begin to move your mouse over the data area a *secondary filter* will be shown in the window. Click on chart/table data to display screen tip, or to sort, or filter by field. Right-click on chart/table data to view select options for that field's data.

# VISUAL FILTERS

• Export data -

• Show as a table -

• Spotlight - shows a zoomed in view of the selected table/chart's data. Click on the *Spotlight* from [**More options**] to exit spotlight or click any empty space in the detail view area of the page to exit Spotlight.