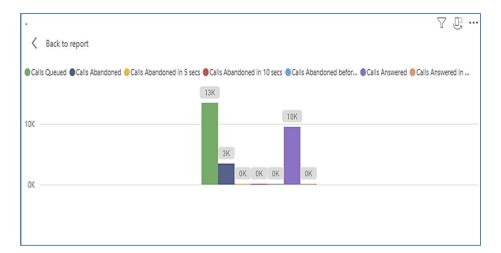

# Abandoned Call Report

When clicking on the **Abandoned Call Report** on the *Navigation List* the details for the report is shown in the *detail view* section of the window (*shown below*).

Use the filter to scale the data for the report view; expand or collapse filter options by clicking on the expand/collapse arrow [>>] [<<] to show/hide field option(s).

# Viewing Report Data

The data viewing area has clickable options. As you begin to move your mouse over the data area a *secondary filter* will be shown in the window. Click on chart/table data to display screen tip, or to sort, or filter by field. Right-click on chart/table data to view select options for that field's data.