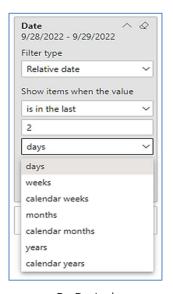

### DATE FILTERS

Include today, enabled (default)

Include today, disabled

Show item value (by Range)

www.evolveip.net 144 1.877.459.4347

Date
9/28/2022 - 9/29/2022

Filter type

Relative date

Show items when the value

is in the last

2

days

value

days

weeks
calendar weeks
months
calendar months
years
calendar years
calendar years

By Period