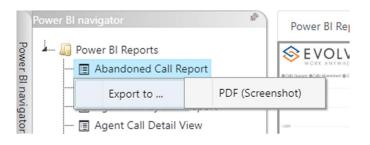

# RIGHT-CLICK DATA OPTIONS

Right clicking on any report on the Navigation list will give you the option to export the report to a *PDF* file.

Save the file or change the location where to save the file.