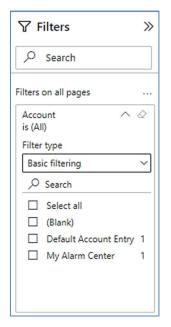

Call Report** on the *Navigation List* the details for the report is shown in the *detail view* section of the window (*shown below*).





Use the filter to scale the data for the report view; expand or collapse filter options by clicking on the expand/collapse arrow [>>] [<<] to show/hide field option(s).

The data can be filtered by:

- Date dates can be filtered by range, duration, and period
- Account account data can be filtered using the basic (default) or advanced filtering option
- Agent Full Name -

The filter data can be cleared using the [Clear Filter] icon



# **Report Filters**

#### DATE FILTERS



Include today, enabled (default)



Include today, disabled



Show item value (by Range)

www.evolveip.net 41 1.877.459.4347



By Duration



By Period

# **ACCOUNT FILTERS**



Basic Filtering (default)



Advanced Filtering



## AGENT FULL NAME FILTERS





# **Viewing Report Data**

The data viewing area has clickable options. As you begin to move your mouse over the data area a *secondary filter* will be shown in the window. Click on chart/table data to display screen tip, or to sort, or filter by field. Right-click on chart/table data to view select options for that field's data.

www.evolveip.net 43 1.877.459.4347



## VISUAL FILTERS







# SECONDARY FILTERS





# • Export data -



• Show as a table -



• Spotlight - shows a zoomed in view of the selected table/chart's data. Click on the *Spotlight* from [More options] to exit spotlight or click any empty space in the detail view area of the page to exit Spotlight.



## **SCREEN TIPS**





www.evo