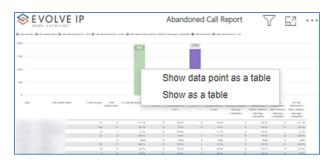

# Viewing Report Data

The data viewing area has clickable options. As you begin to move your mouse over the data area a *secondary filter* will be shown in the window. Click on chart/table data to display screen tip, or to sort, or filter by field. Right-click on chart/table data to view select options for that field's data.

# VISUAL FILTERS

• Export data -

• Show as a table -

• Spotlight - shows a zoomed in view of the selected table/chart's data. Click on the *Spotlight* from [**More options**] to exit spotlight or click any empty space in the detail view area of the page to exit Spotlight.