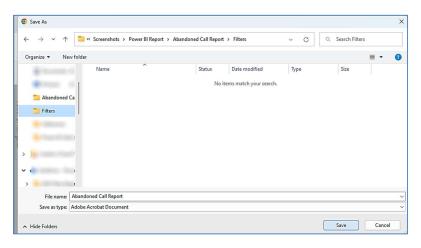

# RIGHT-CLICK DATA OPTIONS

Right clicking on any report on the Navigation list will give you the option to export the report to a *PDF* file.

Save the file or change the location where to save the file.