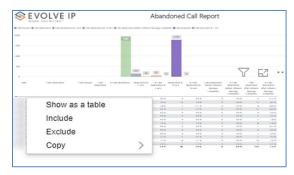

# Viewing Report Data

The data viewing area has clickable options. As you begin to move your mouse over the data area a *secondary filter* will be shown in the window. Click on chart/table data to display screen tip, or to sort, or filter by field. Right-click on chart/table data to view select options for that field's data.

# VISUAL FILTERS

• Export data -

• Show as a table -

• Spotlight - shows a zoomed in view of the selected table/chart's data. Click on the *Spotlight* from [**More options**] to exit spotlight or click any empty space in the detail view area of the page to exit Spotlight.