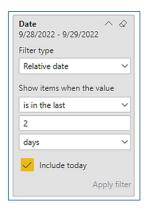

### DATE FILTERS

Include today, enabled (default)

Include today, disabled

Show item value (by Range)

www.evolveip.net 144 1.877.459.4347

Date
9/28/2022 - 9/29/2022

Filter type

Relative date

Show items when the value

is in the last

2

days

value

days

weeks
calendar weeks
months
calendar months
years
calendar years
calendar years

By Period