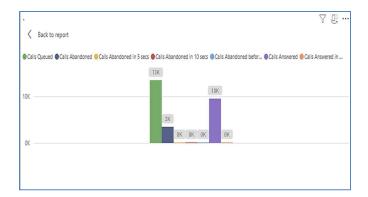

# Abandoned Call Report

When clicking on the **Abandoned Call Report** on the *Navigation List* the details for the report is shown in the *detail view* section of the window (*shown below*).

Use the filter to scale the data for the report view; expand or collapse filter options by clicking on the expand/collapse arrow [>>] [<<] to show/hide field option(s).