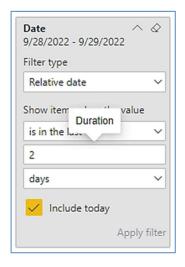

### DATE FILTERS

Include today, enabled (default)

Include today, disabled

Show item value (by Range)

www.evolveip.net 144 1.877.459.4347

Date
9/28/2022 - 9/29/2022

Filter type

Relative date

Show items when the value

is in the last

2

days

value

days

weeks
calendar weeks
months
calendar months
years
calendar years
calendar years

By Period