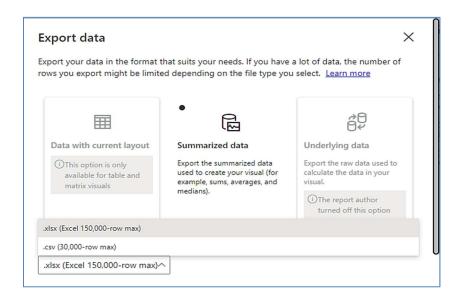

# VISUAL FILTERS

• Export data -

• Show as a table -

• Spotlight - shows a zoomed in view of the selected table/chart's data. Click on the *Spotlight* from [**More options**] to exit spotlight or click any empty space in the detail view area of the page to exit Spotlight.

# Export data -

• Show as a table -

• Spotlight - shows a zoomed in view of the selected table/chart's data. Click on the *Spotlight* from [More options] to exit spotlight or click any empty space in the detail view area of the page to exit Spotlight.