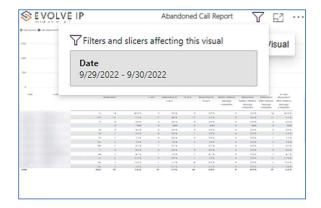

# Abandoned Call Report

When clicking on the **Abandoned Call Report** on the *Navigation List* the details for the report is shown in the *detail view* section of the window (*shown below*).

Use the filter to scale the data for the report view; expand or collapse filter options by clicking on the expand/collapse arrow [>>] [<<] to show/hide field option(s).

The data can be filtered by:

- Date dates can be filtered by range, duration, and period
- Account account data can be filtered using the basic (default) or advanced filtering option
- Call Center Name basic Call Center data can be viewed by name, or advanced filtering by value(s).