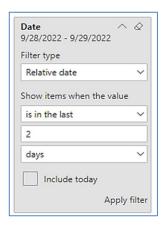

### DATE FILTERS

Include today, enabled (default)

Include today, disabled

Show item value (by Range)

www.evolveip.net 144 1.877.459.4347

Date
9/28/2022 - 9/29/2022

Filter type

Relative date

Show items when the value

is in the last

2

days

value

days

weeks
calendar weeks
months
calendar months
years
calendar years
calendar years

By Period