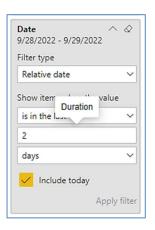

### DATE FILTERS

Include today, enabled (default)

Include today, disabled

Show item value (by Range)

www.evolveip.net 144 1.877.459.4347

Date
9/28/2022 - 9/29/2022

Filter type

Relative date

Show items when the value

is in the last

2

days

value

days

weeks
calendar weeks
months
calendar months
years
calendar years
calendar years

By Period