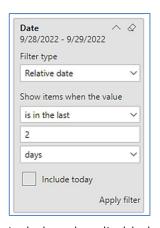

### DATE FILTERS

Include today, enabled (default)

Include today, disabled

Show item value (by Range)

www.evolveip.net 144 1.877.459.4347

Date
9/28/2022 - 9/29/2022

Filter type

Relative date

Show items when the value

is in the last

2

days

value

days

weeks
calendar weeks
months
calendar months
years
calendar years
calendar years

By Period