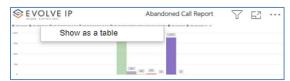

# VISUAL FILTERS

• Export data -

• Show as a table -

• Spotlight - shows a zoomed in view of the selected table/chart's data. Click on the *Spotlight* from [**More options**] to exit spotlight or click any empty space in the detail view area of the page to exit Spotlight.