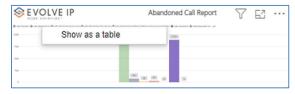

# VISUAL FILTERS

• Export data -

• Show as a table -

• Spotlight - shows a zoomed in view of the selected table/chart's data. Click on the *Spotlight* from [**More options**] to exit spotlight or click any empty space in the detail view area of the page to exit Spotlight.