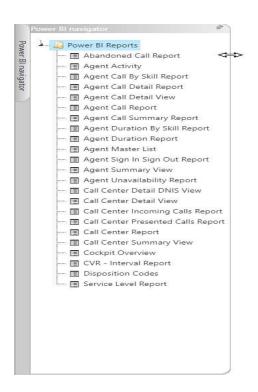

# Page Navigation

The navigation pane lists the available reports from which to view the details, or export the data to save as a file.

To resize the [Navigation List] press and hold your mouse pointer on the edge of the frame, a double arrow  $\Leftrightarrow$  will appear (shown above), drag your mouse in the direction you want to resize the frame.