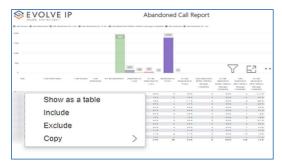

# Viewing Report Data

The data viewing area has clickable options. As you begin to move your mouse over the data area a *secondary filter* will be shown in the window. Click on chart/table data to display screen tip, or to sort, or filter by field. Right-click on chart/table data to view select options for that field's data.

# VISUAL FILTERS

• Export data -

• Show as a table -

• Spotlight - shows a zoomed in view of the selected table/chart's data. Click on the *Spotlight* from [**More options**] to exit spotlight or click any empty space in the detail view area of the page to exit Spotlight.