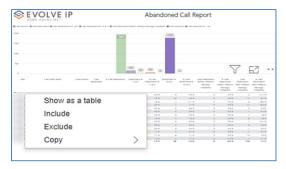

# Abandoned Call Report

When clicking on the **Abandoned Call Report** on the *Navigation List* the details for the report is shown in the *detail view* section of the window (*shown below*).

Use the filter to scale the data for the report view; expand or collapse filter options by clicking on the expand/collapse arrow [>>] [<<] to show/hide field option(s).

# Viewing Report Data

The data viewing area has clickable options. As you begin to move your mouse over the data area a *secondary filter* will be shown in the window. Click on chart/table data to display screen tip, or to sort, or filter by field. Right-click on chart/table data to view select options for that field's data.

# VISUAL FILTERS

• Export data -

• Show as a table -

• Spotlight - shows a zoomed in view of the selected table/chart's data. Click on the *Spotlight* from [**More options**] to exit spotlight or click any empty space in the detail view area of the page to exit Spotlight.