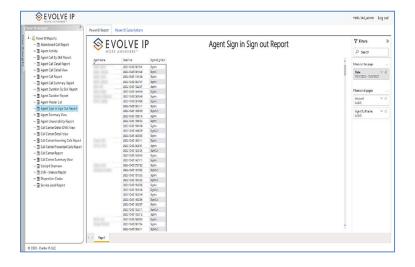

# Agent Sign In / Sign Out Report

When clicking on the **Agent Sign In / Sign Out Report** on the *Navigation List* the details for the report is shown in the *detail view* section of the window (*shown below*).

Use the filter to scale the data for the report view; expand or collapse filter options by clicking on the expand/collapse arrow [>>] [<<] to show/hide field option(s).

The data can be filtered by:

- Date dates can be filtered by range, duration, and period
- Account account data can be filtered using the basic (default) or advanced filtering option
- Agent Full Name -