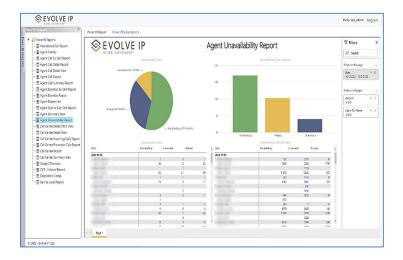

# Agent Unavailability Report

When clicking on the **Agent Unavailability Report** on the *Navigation List* the details for the report is shown in the *detail view* section of the window (*shown below*).

Use the filter to scale the data for the report view; expand or collapse filter options by clicking on the expand/collapse arrow [>>] [<<] to show/hide field option(s).

The data can be filtered by:

- Date dates can be filtered by range, duration, and period
- Account account data can be filtered using the basic (default) or advanced filtering option
- Agent Full Name -