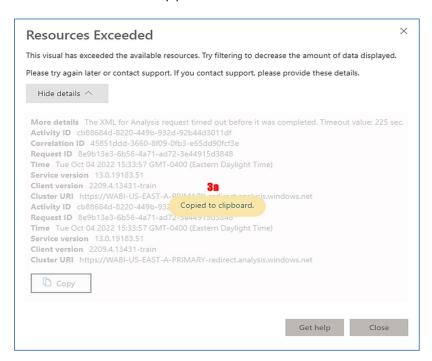

o Click on [See details]<sup>2</sup> - this will display the full details of the Resources Exceeded output message (shown in the below image).

 Click on [Copy]<sup>3a</sup>, this will copy the details of the Resources Exceeded message to the "clipboard" (shown in the below image) so that it can pasted into a message, and sent to a support administrator, or support team.