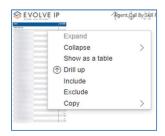

# Agent Call By Skill Report

When clicking on the **Agent Call By Skill Report** on the *Navigation List* the details for the report is shown in the *detail view* section of the window (*shown below*).

Use the filter to scale the data for the report view; expand or collapse filter options by clicking on the expand/collapse arrow [>>] [<<] to show/hide field option(s).

The data can be filtered by:

- Date dates can be filtered by range, duration, and period
- Account account data can be filtered using the basic (default) or advanced filtering option
- Agent Full Name -