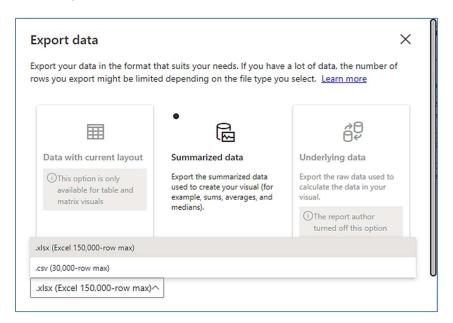

# VISUAL FILTERS

• Export data -

• Show as a table -

• Spotlight - shows a zoomed in view of the selected table/chart's data. Click on the *Spotlight* from [**More options**] to exit spotlight or click any empty space in the detail view area of the page to exit Spotlight.

# Export data -

• Show as a table -

• Spotlight - shows a zoomed in view of the selected table/chart's data. Click on the *Spotlight* from [More options] to exit spotlight or click any empty space in the detail view area of the page to exit Spotlight.