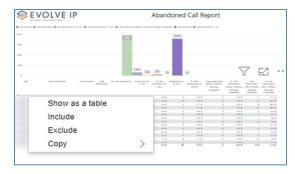

# Using the Page Navigation (Reports List)

The Page Navigation is the reports list menu, click on a report name to view it's details. Use the Filters to modify what is shown in the Detail View. Using the filters you can sort the data, or customize the report view. Additionally, you can use the mouse pointer to show screen tips. The use of the right mouse click will popup data options. NOTE: if you click in an area and [No available actions] is shown, there is nothing to display in this area.

# Abandoned Call Report

When clicking on the **Abandoned Call Report** on the *Navigation List* the details for the report is shown in the *detail view* section of the window (*shown below*).

Use the filter to scale the data for the report view; expand or collapse filter options by clicking on the expand/collapse arrow [>>] [<<] to show/hide field option(s).