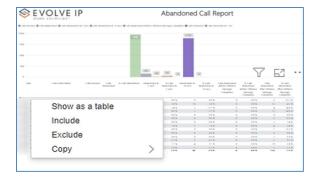

# Viewing Report Data

The data viewing area has clickable options. As you begin to move your mouse over the data area a *secondary filter* will be shown in the window. Click on chart/table data to display screen tip, or to sort, or filter by field. Right-click on chart/table data to view select options for that field's data.

# VISUAL FILTERS

• Export data -

• Show as a table -

• Spotlight - shows a zoomed in view of the selected table/chart's data. Click on the *Spotlight* from [**More options**] to exit spotlight or click any empty space in the detail view area of the page to exit Spotlight.