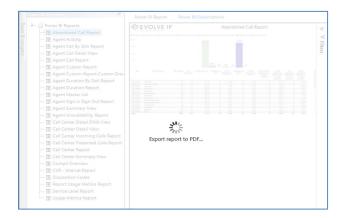

# RIGHT-CLICK DATA OPTIONS

Right clicking on any report on the Navigation list will give you the option to export the report to a *PDF* file.

Save the file or change the location where to save the file.