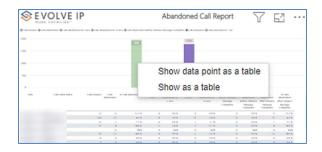

# Viewing Report Data

The data viewing area has clickable options. As you begin to move your mouse over the data area a *secondary filter* will be shown in the window. Click on chart/table data to display screen tip, or to sort, or filter by field. Right-click on chart/table data to view select options for that field's data.

# VISUAL FILTERS

• Export data -

• Show as a table -

• Spotlight - shows a zoomed in view of the selected table/chart's data. Click on the *Spotlight* from [**More options**] to exit spotlight or click any empty space in the detail view area of the page to exit Spotlight.