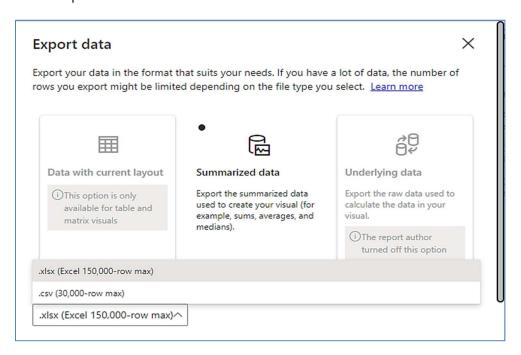

# VISUAL FILTERS

• Export data -

• Show as a table -

• Spotlight - shows a zoomed in view of the selected table/chart's data. Click on the *Spotlight* from [**More options**] to exit spotlight or click any empty space in the detail view area of the page to exit Spotlight.

# Export data -

• Show as a table -

• Spotlight - shows a zoomed in view of the selected table/chart's data. Click on the *Spotlight* from [More options] to exit spotlight or click any empty space in the detail view area of the page to exit Spotlight.

# • Export data -

• Show as a table -

• Spotlight - shows a zoomed in view of the selected table/chart's data. Click on the *Spotlight* from [More options] to exit spotlight or click any empty space in the detail view area of the page to exit Spotlight.

## SECONDARY FILTERS

• Export data -

• Show as a table -

• Spotlight - shows a zoomed in view of the selected table/chart's data. Click on the Spotlight from [More options] to exit spotlight or click any empty space in the detail view area of the page to exit Spotlight.

# SECONDARY FILTERS

• Export data -

• Show as a table -

• Spotlight - shows a zoomed in view of the selected table/chart's data. Click on the Spotlight from [More options] to exit spotlight or click any empty space in the detail view area of the page to exit Spotlight.

#### SECONDARY FILTERS

• Export data -

• Show as a table -

• Spotlight - shows a zoomed in view of the selected table/chart's data. Click on the Spotlight from [More options] to exit spotlight or click any empty space in the detail view area of the page to exit Spotlight.

# • Export data -

• Show as a table -

• Spotlight - shows a zoomed in view of the selected table/chart's data. Click on the *Spotlight* from [**More options**] to exit spotlight or click any empty space in the detail view area of the page to exit Spotlight.

# SECONDARY FILTERS

• Export data -

• Show as a table -

• Spotlight - shows a zoomed in view of the selected table/chart's data. Click on the *Spotlight* from [More options] to exit spotlight or click any empty space in the detail view area of the page to exit Spotlight.

# • Export data -

• Show as a table -

• Spotlight - shows a zoomed in view of the selected table/chart's data. Click on the Spotlight from [More options] to exit spotlight or click any empty space in the detail view area of the page to exit Spotlight.

#### SECONDARY FILTERS

• Export data -

E3 ···

Focus mode

• Show as a table -

• Spotlight - shows a zoomed in view of the selected table/chart's data. Click on the *Spotlight* from [More options] to exit spotlight or click any empty space in the detail view area of the page to exit Spotlight.

#### SECONDARY FILTERS

• Export data -

• Show as a table -

• Spotlight - shows a zoomed in view of the selected table/chart's data. Click on the *Spotlight* from [More options] to exit spotlight or click any empty space in the detail view area of the page to exit Spotlight.

#### SECONDARY FILTERS

Export data -

• Show as a table -

• Spotlight - shows a zoomed in view of the selected table/chart's data. Click on the Spotlight from [More options] to exit spotlight or click any empty space in the detail view area of the page to exit Spotlight.

### SECONDARY FILTERS

Export data -

Show as a table -

• Spotlight - shows a zoomed in view of the selected table/chart's data. Click on the *Spotlight* from [More options] to exit spotlight or click any empty space in the detail view area of the page to exit Spotlight.

### SECONDARY FILTERS

• Export data -

• Show as a table -

• Spotlight - shows a zoomed in view of the selected table/chart's data. Click on the Spotlight from [More options] to exit spotlight or click any empty space in the detail view area of the page to exit Spotlight.