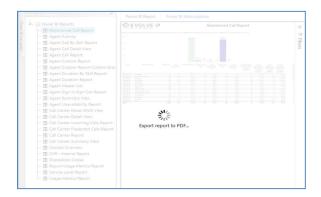

# RIGHT-CLICK DATA OPTIONS

Right clicking on any report on the Navigation list will give you the option to export the report to a *PDF* file.

Save the file or change the location where to save the file.