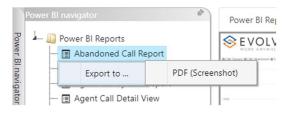

# RIGHT-CLICK DATA OPTIONS

Right clicking on any report on the Navigation list will give you the option to export the report to a *PDF* file.

Save the file or change the location where to save the file.