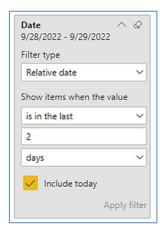

### DATE FILTERS

Include today, enabled (default)

Include today, disabled

Show item value (by Range)

www.evolveip.net 144 1.877.459.4347

Date
9/28/2022 - 9/29/2022

Filter type

Relative date

Show items when the value

is in the last

2

days

value

days

weeks
calendar weeks
months
calendar months
years
calendar years
calendar years

By Period