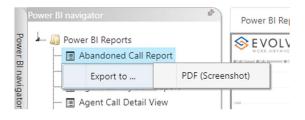

# RIGHT-CLICK DATA OPTIONS

Right clicking on any report on the Navigation list will give you the option to export the report to a *PDF* file.

Save the file or change the location where to save the file.