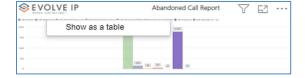

# VISUAL FILTERS

• Export data -

• Show as a table -

• Spotlight - shows a zoomed in view of the selected table/chart's data. Click on the *Spotlight* from [**More options**] to exit spotlight or click any empty space in the detail view area of the page to exit Spotlight.