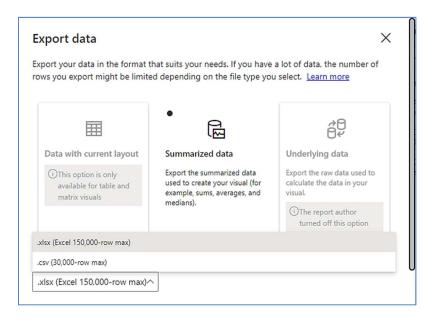

# VISUAL FILTERS

• Export data -

• Show as a table -

• Spotlight - shows a zoomed in view of the selected table/chart's data. Click on the *Spotlight* from [**More options**] to exit spotlight or click any empty space in the detail view area of the page to exit Spotlight.

# Export data -

• Show as a table -

• Spotlight - shows a zoomed in view of the selected table/chart's data. Click on the *Spotlight* from [More options] to exit spotlight or click any empty space in the detail view area of the page to exit Spotlight.