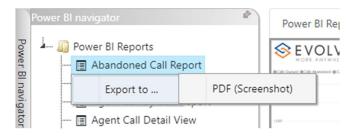

# RIGHT-CLICK DATA OPTIONS

Right clicking on any report on the Navigation list will give you the option to export the report to a *PDF* file.

Save the file or change the location where to save the file.