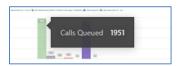

# Viewing Report Data

The data viewing area has clickable options. As you begin to move your mouse over the data area a *secondary filter* will be shown in the window. Click on chart/table data to display screen tip, or to sort, or filter by field. Right-click on chart/table data to view select options for that field's data.

# **Viewing Report Data**

The data viewing area has clickable options. As you begin to move your mouse over the data area a *secondary filter* will be shown in the window. Click on chart/table data to display screen tip, or to sort, or filter by field. Right-click on chart/table data to view select options for that field's data.