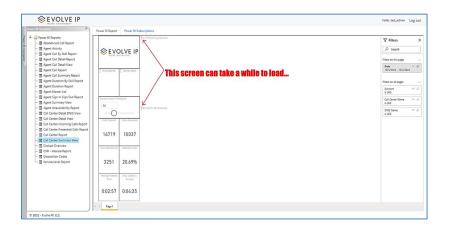

## Call Center Summary View

When clicking on the Call Center Summary View Report on the *Navigation List* the details for the report is shown in the *detail view* section of the window (*shown below*). PLEASE NOTE: Depending on the report date, this screen can take up to 2 minutes to load; and maybe even time-out (details below if load time-out).

## What Happens If My Report Load, Time Out?

If the report does not load and message "Visual has exceeded the available resources" is shown.

• Click on [See details]¹ (shown in the below image).

• After you click on See details in step 1; the [Resources Exceeded] message box will open (shown in the below image) with additional options.