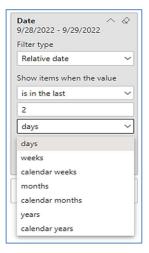

Show items when the value

is in the last

2

days

value

days

weeks
calendar weeks
months
calendar months
years
calendar years
calendar years

By Period