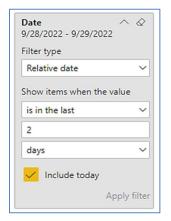

### DATE FILTERS

Include today, enabled (default)

Include today, disabled

Show item value (by Range)

www.evolveip.net 144 1.877.459.4347

Date
9/28/2022 - 9/29/2022

Filter type

Relative date

Show items when the value

is in the last

2

days

value

days

weeks
calendar weeks
months
calendar months
years
calendar years
calendar years

By Period