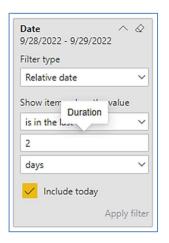

### DATE FILTERS

Include today, enabled (default)

Include today, disabled

Show item value (by Range)

By Duration

By Period

www.evolveip.net 8 1.877.459.4347

### DATE FILTERS

Include today, enabled (default)

Include today, disabled

Show item value (by Range)

By Duration

By Period

www.evolveip.net 15 1.877.459.4347

# DATE FILTERS

Include today, enabled (default)

Include today, disabled

Show item value (by Range)

By Duration

By Period

www.evolveip.net 23 1.877.459.4347

### DATE FILTERS

Include today, enabled (default)

By Duration

Apply filter

Include today, disabled

By Period

Show item value (by Range)

#### DATE FILTERS

Include today, enabled (default)

Include today, disabled

Show item value (by Range)

By Duration

By Period

www.evolveip.net 34 1.877.459.4347

#### DATE FILTERS

Include today, enabled (default)

Include today, disabled

Show item value (by Range)

www.evolveip.net 41 1.877.459.4347

By Duration

By Period

#### DATE FILTERS

Include today, enabled (default)

Include today, disabled

Show item value (by Range)

By Duration

By Period

www.evolveip.net 48 1.877.459.4347

#### DATE FILTERS

Include today, enabled (default)

Include today, disabled

Show item value (by Range)

By Duration

By Period

www.evolveip.net 54 1.877.459.4347

#### DATE FILTERS

Include today, enabled (default)

Include today, disabled

Show item value (by Range)

By Duration

By Period

www.evolveip.net 60 1.877.459.4347

#### DATE FILTERS

Include today, enabled (default)

Include today, disabled

Show item value (by Range)

By Duration

By Period

www.evolveip.net 66 1.877.459.4347

#### DATE FILTERS

Include today, enabled (default)

Include today, disabled

Show item value (by Range)

By Duration

By Period

www.evolveip.net 72 1.877.459.4347

#### DATE FILTERS

Include today, enabled (default)

Include today, disabled

Show item value (by Range)

By Duration

By Period

www.evolveip.net 78 1.877.459.4347

#### DATE FILTERS

Include today, enabled (default)

Include today, disabled

Show item value (by Range)

By Duration

By Period

www.evolveip.net 84 1.877.459.4347

#### DATE FILTERS

Include today, enabled (default)

Include today, disabled

Show item value (by Range)

By Duration

By Period

#### DATE FILTERS

Include today, enabled (default)

Include today, disabled

Show item value (by Range)

By Duration

By Period

www.evolveip.net 108 1.877.459.4347

#### DATE FILTERS

Include today, enabled (default)

Include today, disabled

Show item value (by Range)

By Duration

By Period

www.evolveip.net 114 1.877.459.4347

#### DATE FILTERS

Include today, enabled (default)

Include today, disabled

Show item value (by Range)

By Duration

By Period

www.evolveip.net 120 1.877.459.4347

#### DATE FILTERS

Include today, enabled (default)

Include today, disabled

Show item value (by Range)

By Duration

By Period

www.evolveip.net 130 1.877.459.4347

### DATE FILTERS

Include today, enabled (default)

Include today, disabled

Show item value (by Range)

By Duration

By Period

### DATE FILTERS

Include today, enabled (default)

Include today, disabled

Show item value (by Range)

www.evolveip.net 144 1.877.459.4347

Date
9/28/2022 - 9/29/2022

Filter type

Relative date

### DATE FILTERS

Include today, enabled (default)

Include today, disabled

Show item value (by Range)

By Duration

By Period

www.evolveip.net 151 1.877.459.4347

### DATE FILTERS

Include today, enabled (default)

Include today, disabled

Show item value (by Range)

By Duration

By Period

www.evolveip.net 158 1.877.459.4347