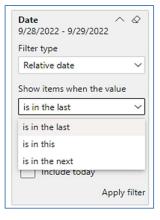

### DATE FILTERS

Include today, enabled (default)

Include today, disabled

Show item value (by Range)

www.evolveip.net 144 1.877.459.4347

Date
9/28/2022 - 9/29/2022

Filter type

Relative date

Show items when the value

is in the last

2

days

value

days

weeks
calendar weeks
months
calendar months
years
calendar years
calendar years

By Period