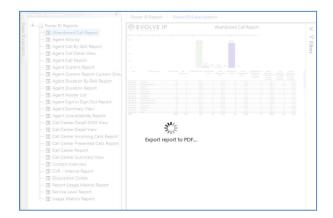

# RIGHT-CLICK DATA OPTIONS

Right clicking on any report on the Navigation list will give you the option to export the report to a *PDF* file.

Save the file or change the location where to save the file.