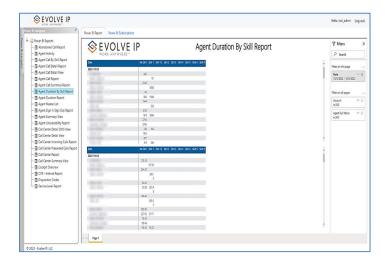

# Agent Duration By Skill Report

When clicking on the **Agent Duration By Skill Report** on the *Navigation List* the details for the report is shown in the *detail view* section of the window (*shown below*).

Use the filter to scale the data for the report view; expand or collapse filter options by clicking on the expand/collapse arrow [>>] [<<] to show/hide field option(s).

The data can be filtered by:

- Date dates can be filtered by range, duration, and period
- Account account data can be filtered using the basic (default) or advanced filtering option
- Agent Name -