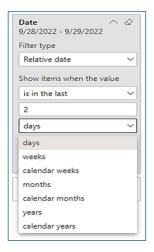

### DATE FILTERS

Include today, enabled (default)

Include today, disabled

Show item value (by Range)

www.evolveip.net 144 1.877.459.4347

Date
9/28/2022 - 9/29/2022

Filter type

Relative date

Show items when the value

is in the last

2

days

value

days

weeks
calendar weeks
months
calendar months
years
calendar years
calendar years

By Period