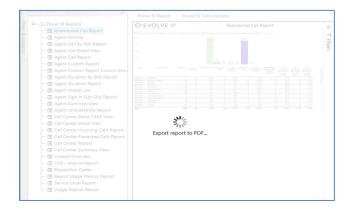

# RIGHT-CLICK DATA OPTIONS

Right clicking on any report on the Navigation list will give you the option to export the report to a *PDF* file.

Save the file or change the location where to save the file.