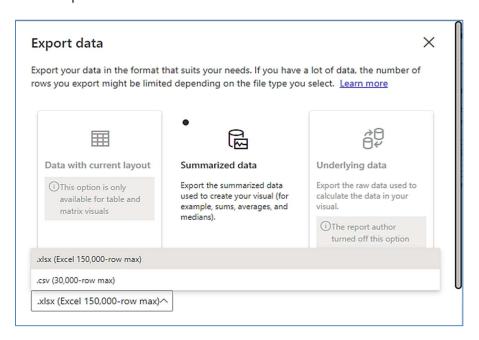

# VISUAL FILTERS

• Export data -

• Show as a table -

• Spotlight - shows a zoomed in view of the selected table/chart's data. Click on the *Spotlight* from [**More options**] to exit spotlight or click any empty space in the detail view area of the page to exit Spotlight.