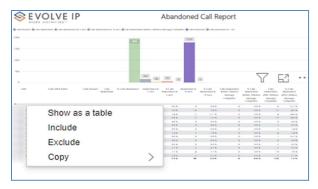

# Abandoned Call Report

When clicking on the **Abandoned Call Report** on the *Navigation List* the details for the report is shown in the *detail view* section of the window (*shown below*).

Use the filter to scale the data for the report view; expand or collapse filter options by clicking on the expand/collapse arrow [>>] [<<] to show/hide field option(s).

# Viewing Report Data

The data viewing area has clickable options. As you begin to move your mouse over the data area a *secondary filter* will be shown in the window. Click on chart/table data to display screen tip, or to sort, or filter by field. Right-click on chart/table data to view select options for that field's data.

# VISUAL FILTERS

• Export data -

• Show as a table -

• Spotlight - shows a zoomed in view of the selected table/chart's data. Click on the *Spotlight* from [**More options**] to exit spotlight or click any empty space in the detail view area of the page to exit Spotlight.