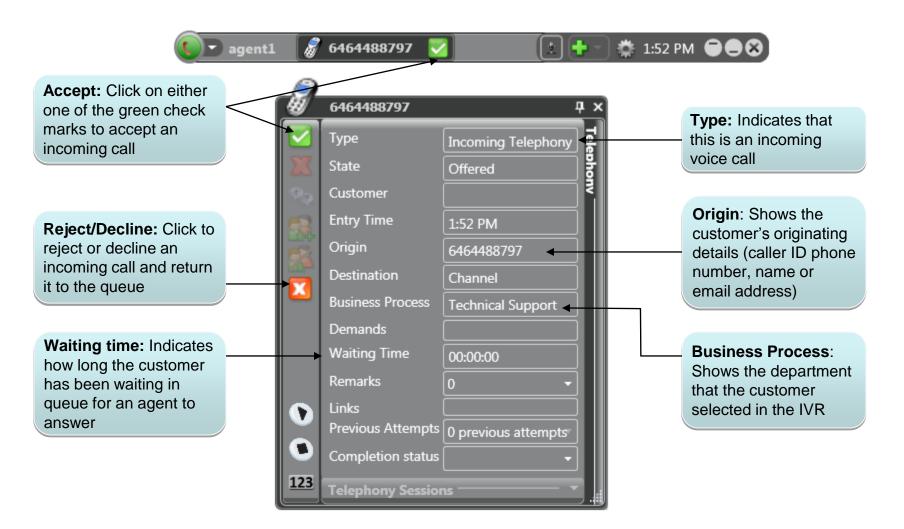

## **Offering stage**: Click on the Agent Console, or on the interaction information panel (offering screen)