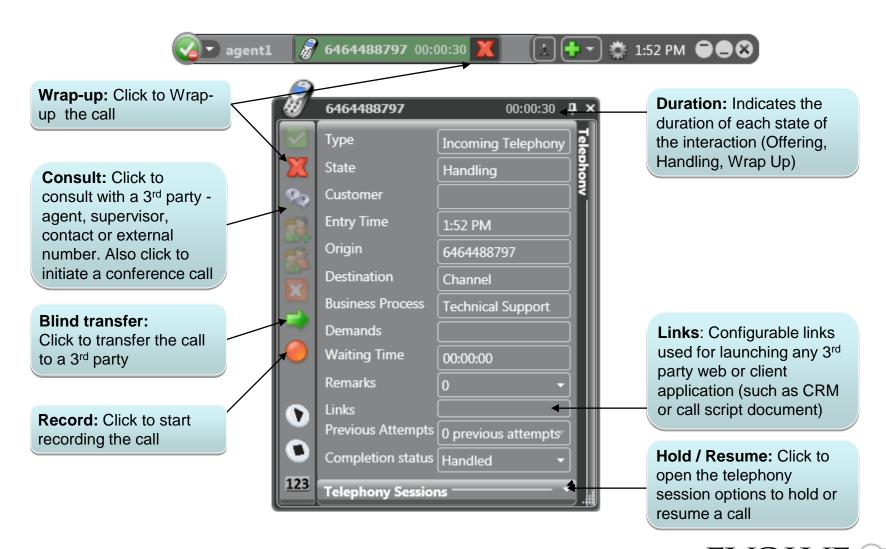

## Handling stage: The Agent Console Information panel displays several fields of information:

© 2017 EvolveIP. All Rights Reserved, Business Confidential.

EVOLVE (IP)

Wrap Up Stage: When you have completed handling an interaction your state will change to Wrap Up, allowing you to perform wrapping up tasks e.g. add remarks, selecting disposition code and use the interaction's data on other applications (i.e. CRM).