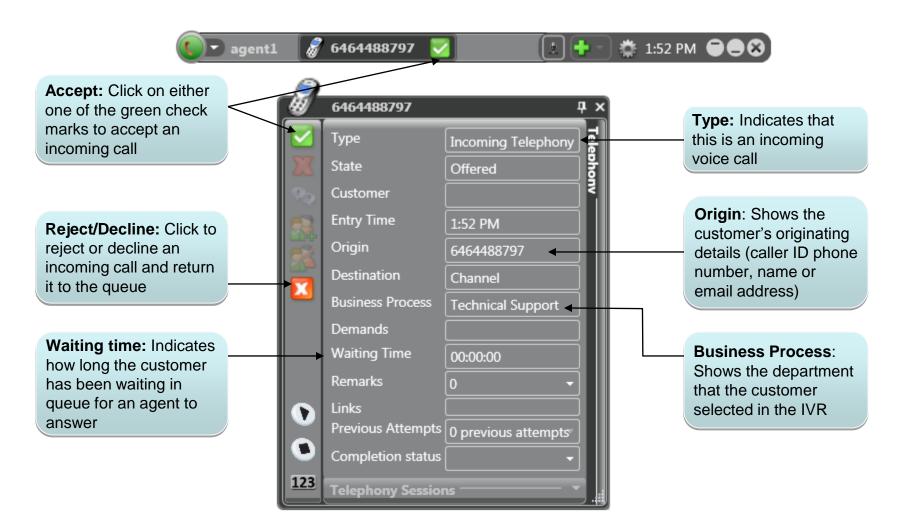

## **Offering stage**: Click on the Agent Console, or on the interaction information panel (offering screen)