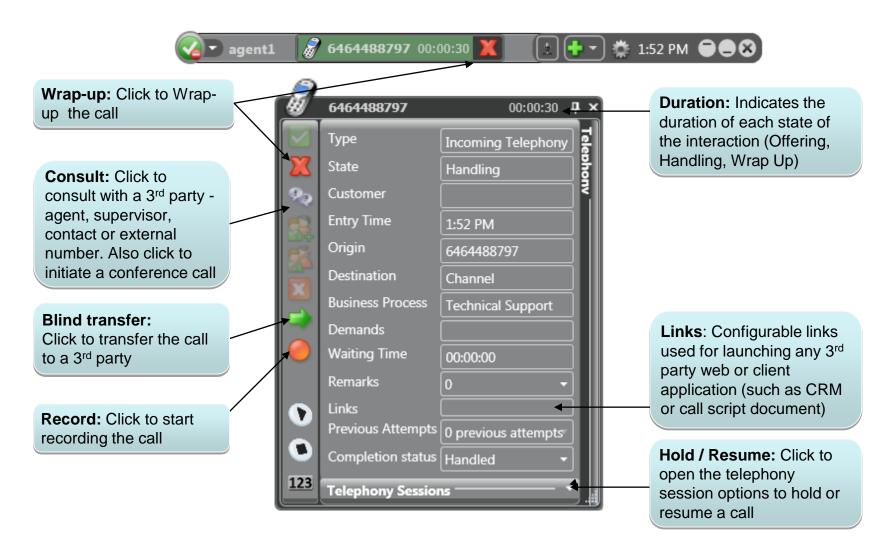

### Handling stage: The Agent Console Information panel displays several fields of information:

Wrap Up Stage: When you have completed handling an interaction your state will change to Wrap Up, allowing you to perform wrapping up tasks e.g. add remarks, selecting disposition code and use the interaction's data on other applications (i.e. CRM).