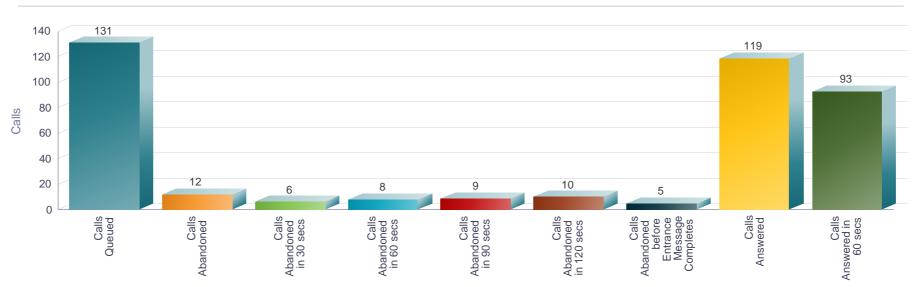

## **Abandoned Calls**

| Date and Time        | Call Center Name | Calls<br>Queued | Calls<br>Abandoned | % Calls<br>Abandoned | Calls<br>Abandoned<br>in 30 secs | % Calls<br>Abandoned<br>in 30 secs | Calls<br>Abandoned<br>in 60 secs | % Calls<br>Abandoned<br>in 60 secs | Calls<br>Abandoned<br>in 90 secs |      | Calls<br>Abandoned<br>in 120 secs |      |   | before<br>Entrance<br>Message | after<br>Entrance<br>Message |      | Longest<br>Wait<br>Abandoned |
|----------------------|------------------|-----------------|--------------------|----------------------|----------------------------------|------------------------------------|----------------------------------|------------------------------------|----------------------------------|------|-----------------------------------|------|---|-------------------------------|------------------------------|------|------------------------------|
| 04/20/2017, 12:00 AM | Customer Service | 131             | 12                 | 9.2%                 | 6                                | 4.6%                               | 8                                | 6.1%                               | 9                                | 6.9% | 10                                | 7.6% | 5 | 3.8%                          | 7                            | 5.3% | 00:03:40                     |
| Report Summary       | Customer Service | 131             | 12                 | 9.2%                 | 6                                | 4.6%                               | 8                                | 6.1%                               | 9                                | 6.9% | 10                                | 7.6% | 5 | 3.8%                          | 7                            | 5.3% | 00:03:40                     |