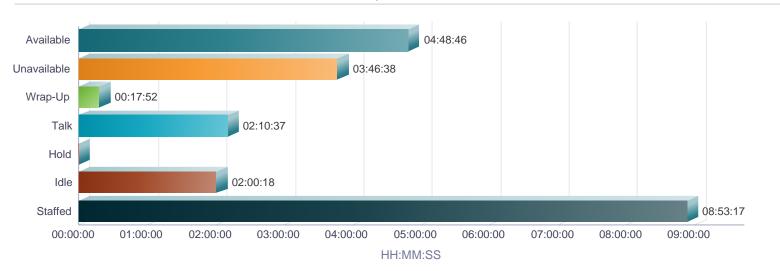

## **Activity Duration**

| Date and Time        | Name            | Available | Unavailable | Wrap Up  | Talk     | Hold     | Idle     | Staffed  |
|----------------------|-----------------|-----------|-------------|----------|----------|----------|----------|----------|
| 04/20/2017, 12:00 AM | McGinley, Colin | 04:48:46  | 03:46:38    | 00:17:52 | 02:10:37 | 00:00:00 | 02:00:18 | 08:53:17 |
| Report Summary       | McGinley, Colin | 04:48:46  | 03:46:38    | 00:17:52 | 02:10:37 | 00:00:00 | 02:00:18 | 08:53:17 |