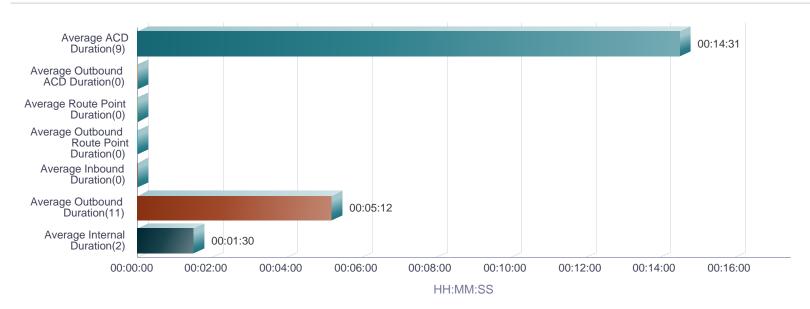

# Call Summary

| Date and Time        | Name            | Average<br>ACD<br>Duration | Average<br>Outbound<br>ACD<br>Duration | Average<br>Route Point<br>Duration | Average<br>Outbound<br>Route Point<br>Duration | Average<br>Inbound<br>Duration | Average<br>Outbound<br>Duration | Average<br>Internal<br>Duration |
|----------------------|-----------------|----------------------------|----------------------------------------|------------------------------------|------------------------------------------------|--------------------------------|---------------------------------|---------------------------------|
| 04/20/2017, 12:00 AM | McGinley, Colin | 00:14:31                   | 00:00:00                               | 00:00:00                           | 00:00:00                                       | 00:00:00                       | 00:05:12                        | 00:01:30                        |
| Report Summary       | McGinley, Colin | 00:14:31                   | 00:00:00                               | 00:00:00                           | 00:00:00                                       | 00:00:00                       | 00:05:12                        | 00:01:30                        |