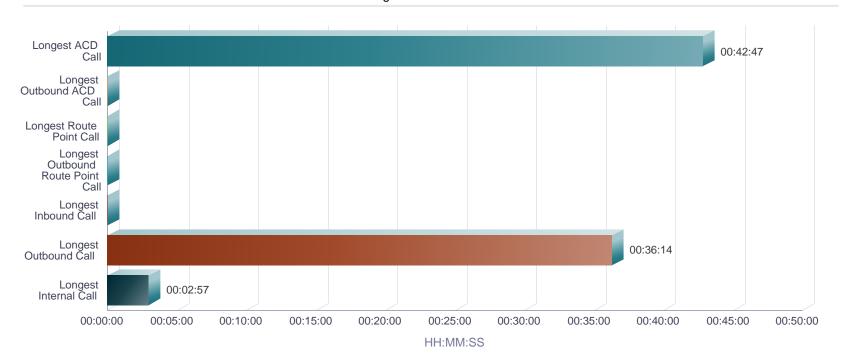

## High Water Marks

| Date and Time        | Name            | Longest<br>ACD Call | Longest<br>Outbound<br>ACD Call | Longest<br>Route Point<br>Call | Longest<br>Outbound<br>Route Point<br>Call | Longest<br>Inbound<br>Call | Longest<br>Outbound<br>Call | Longest<br>Internal<br>Call |
|----------------------|-----------------|---------------------|---------------------------------|--------------------------------|--------------------------------------------|----------------------------|-----------------------------|-----------------------------|
| 04/20/2017, 12:00 AM | McGinley, Colin | 00:42:47            | 00:00:00                        | 00:00:00                       | 00:00:00                                   | 00:00:00                   | 00:36:14                    | 00:02:57                    |
| Report Summary       | McGinley, Colin | 00:42:47            | 00:00:00                        | 00:00:00                       | 00:00:00                                   | 00:00:00                   | 00:36:14                    | 00:02:57                    |