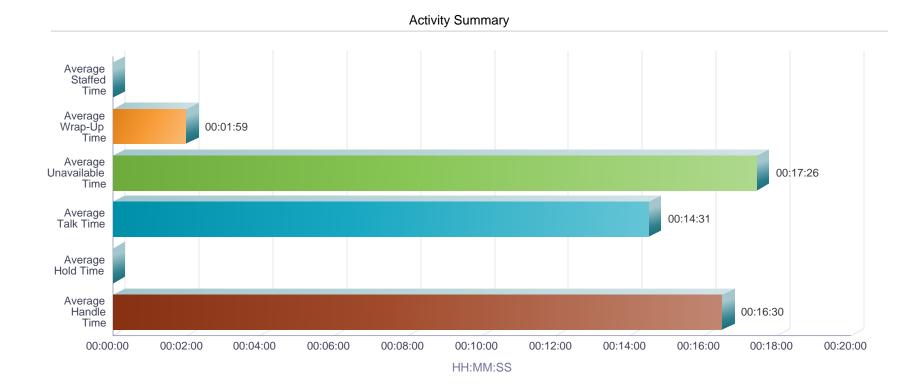

# Activity Summary

| Date and Time        | Name            | Average<br>Staffed<br>Time | Average<br>Wrap-up<br>Time | Average<br>Unavailable<br>Time | Average<br>Talk Time | Average<br>Hold Time | Average<br>Handle<br>Time |
|----------------------|-----------------|----------------------------|----------------------------|--------------------------------|----------------------|----------------------|---------------------------|
| 04/20/2017, 12:00 AM | McGinley, Colin | 00:00:00                   | 00:01:59                   | 00:17:26                       | 00:14:31             | 00:00:00             | 00:16:30                  |
| Report Summary       | McGinley, Colin | 00:00:00                   | 00:01:59                   | 00:17:26                       | 00:14:31             | 00:00:00             | 00:16:30                  |