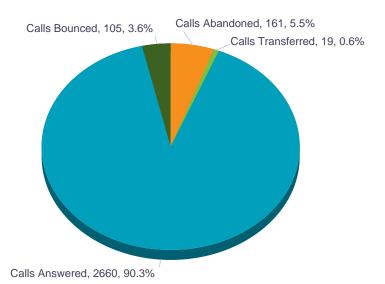

## Call Center Activity by Presented Calls

Page 2 of 6

## **Call Center Activity**

| Date and Time        | Call Center Name | Calls<br>Queued | Calls<br>Escaped | Calls<br>Abandoned | Calls<br>Presented | Calls<br>Answered | Calls<br>Answered<br>In 30 secs | % Calls<br>Answered<br>In Service<br>Level | % Answered Calls Answered In Service Level | Calls<br>Overflowed<br>- Time | Calls<br>Bounced | Calls<br>Bounced-<br>Transferred | Calls<br>Transferred | Calls<br>Stranded | Calls<br>Stranded -<br>Unavailable |
|----------------------|------------------|-----------------|------------------|--------------------|--------------------|-------------------|---------------------------------|--------------------------------------------|--------------------------------------------|-------------------------------|------------------|----------------------------------|----------------------|-------------------|------------------------------------|
| 03/26/2017, 12:00 AM | Customer Service | 786             | 0                | 54                 | 766                | 723               | 546                             | 70.3%                                      | 75.5%                                      | 0                             | 34               | 0                                | 9                    | 0                 | 0                                  |
| 04/02/2017, 12:00 AM | Customer Service | 743             | 0                | 28                 | 747                | 714               | 627                             | 84.5%                                      | 87.8%                                      | 0                             | 26               | 0                                | 1                    | 0                 | 0                                  |
| 04/09/2017, 12:00 AM | Customer Service | 700             | 0                | 44                 | 688                | 655               | 545                             | 78.0%                                      | 83.2%                                      | 0                             | 23               | 0                                | 1                    | 0                 | 0                                  |
| 04/16/2017, 12:00 AM | Customer Service | 611             | 0                | 35                 | 597                | 568               | 441                             | 73.1%                                      | 77.6%                                      | 0                             | 22               | 0                                | 8                    | 0                 | 0                                  |
| Report Summary       | Customer Service | 2840            | 0                | 161                | 2798               | 2660              | 2159                            | 76.5%                                      | 81.2%                                      | 0                             | 105              | 0                                | 19                   | 0                 | 0                                  |