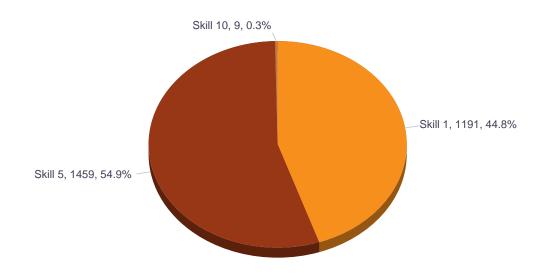

Call Center Presented Calls Report - Customer Service - Weekly

Start Time: 03/26/2017, 12:00 AM End Time: 04/21/2017, 10:46 AM

Time Zone: (GMT-04:00) (US) Eastern Time

Date Run: 04/21/2017, 10:46 AM

Call Center Name: Customer Service

Call Center Service Id: cc-0001005437-CustomerSupportCC@voip.evolveip.net



## Call Center Activity by Presented Calls



Page 2 of 6



## Number of Calls by Skill







Page 4 of 6



## **Call Center Activity**

| Date and Time        | Call Center Name | Calls<br>Queued | Calls<br>Escaped | Calls<br>Abandoned | Calls<br>Presented | Calls<br>Answered | Calls<br>Answered<br>In 30 secs | % Calls<br>Answered<br>In Service<br>Level | % Answered Calls Answered In Service Level | Calls<br>Overflowed<br>- Time | Calls<br>Bounced | Calls<br>Bounced-<br>Transferred | Calls<br>Transferred | Calls<br>Stranded | Calls<br>Stranded -<br>Unavailable |
|----------------------|------------------|-----------------|------------------|--------------------|--------------------|-------------------|---------------------------------|--------------------------------------------|--------------------------------------------|-------------------------------|------------------|