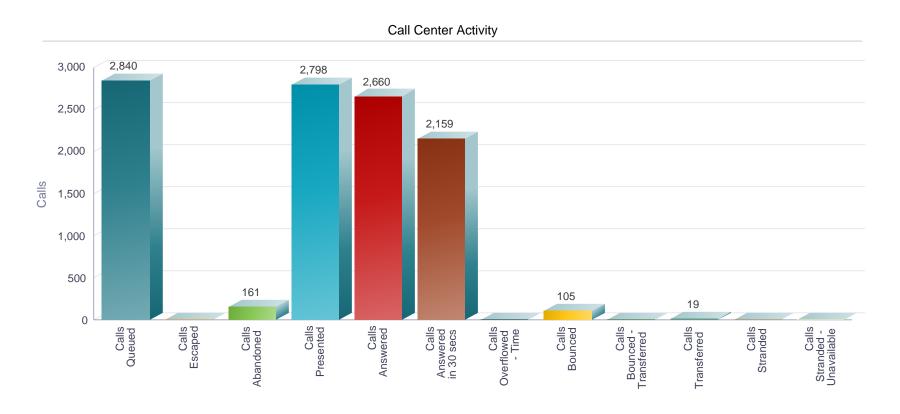

## Call Center Activity by Presented Calls

Page 2 of 6

## **Call Center Activity**

| Date and Time        | Call Center Name | Calls<br>Queued | Calls<br>Escaped | Calls<br>Abandoned | Calls<br>Presented | Calls<br>Answered | Calls<br>Answered<br>In 30 secs | % Calls<br>Answered<br>In Service<br>Level | % Answered Calls Answered In Service Level | Calls<br>Overflowed<br>- Time | Calls<br>Bounced | Calls<br>Bounced-<br>Transferred | Calls<br>Transferred | Calls<br>Stranded | Calls<br>Stranded -<br>Unavailable |
|----------------------|------------------|-----------------|------------------|--------------------|--------------------|-------------------|---------------------------------|--------------------------------------------|--------------------------------------------|-------------------------------|------------------|----------------------------------|----------------------|-------------------|------------------------------------|
| 03/26/2017, 12:00 AM | Customer Service | 786             | 0                | 54                 | 766                | 723               | 546                             | 70.3%                                      | 75.5%                                      | 0                             | 34               | 0                                | 9                    | 0                 | 0                                  |
| 04/02/2017, 12:00 AM | Customer Service | 743             | 0                | 28                 | 747                | 714               | 627                             | 84.5%                                      | 87.8%                                      | 0                             | 26               | 0                                | 1                    | 0                 | 0                                  |
| 04/09/2017, 12:00 AM | Customer Service | 700             | 0                | 44                 | 688                | 655               | 545                             | 78.0%                                      | 83.2%                                      | 0                             | 23               | 0                                | 1                    | 0                 | 0                                  |
| 04/16/2017, 12:00 AM | Customer Service | 611             | 0                | 35                 | 597                | 568               | 441                             | 73.1%                                      | 77.6%                                      | 0                             | 22               | 0                                | 8                    | 0                 | 0                                  |
| Report Summary       | Customer Service | 2840            | 0                | 161                | 2798               | 2660              | 2159                            | 76.5%                                      | 81.2%                                      | 0                             | 105              | 0                                | 19                   | 0                 | 0                                  |