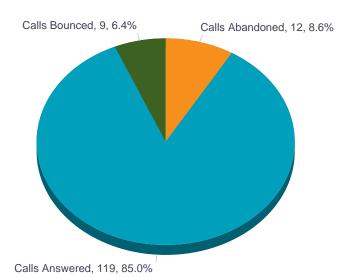

## **Call Center Activity**

| Date and Time        | Call Center Name | Calls<br>Queued | Calls<br>Escaped | Calls<br>Abandoned | Calls<br>Presented | Calls<br>Answered | Calls<br>Answered<br>In 30 secs | % Calls Answered In Service Level | % Answered Calls Answered In Service Level | Calls<br>Overflowed<br>- Time | Calls<br>Bounced | Calls<br>Bounced-<br>Transferred | Calls<br>Transferred | Calls<br>Stranded | Calls<br>Stranded -<br>Unavailable |
|----------------------|------------------|-----------------|------------------|--------------------|--------------------|-------------------|---------------------------------|-----------------------------------|--------------------------------------------|-------------------------------|------------------|----------------------------------|----------------------|-------------------|------------------------------------|
| 04/20/2017, 12:00 AM | Customer Service | 131             | 0                | 12                 | 129                | 119               | 86                              | 65.6%                             | 72.3%                                      | 0                             | 9                | 0                                | 0                    | 0                 | 0                                  |
| Report Summary       | Customer Service | 131             | 0                | 12                 | 129                | 119               | 86                              | 65.6%                             | 72.3%                                      | 0                             | 9                | 0                                | 0                    | 0                 | 0                                  |