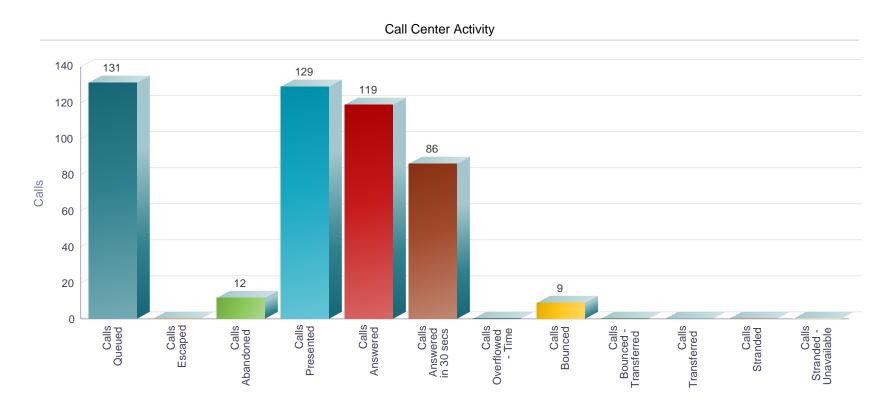

## Call Center Activity by Presented Calls

Page 2 of 6

## **Call Center Activity**

| Date and Time        | Call Center Name | Calls<br>Queued | Calls<br>Escaped | Calls<br>Abandoned | Calls<br>Presented | Calls<br>Answered | Calls<br>Answered<br>In 30 secs | % Calls Answered In Service Level | % Answered Calls Answered In Service Level | Calls<br>Overflowed<br>- Time | Calls<br>Bounced | Calls<br>Bounced-<br>Transferred | Calls<br>Transferred | Calls<br>Stranded | Calls<br>Stranded -<br>Unavailable |
|----------------------|------------------|-----------------|------------------|--------------------|--------------------|-------------------|---------------------------------|-----------------------------------|--------------------------------------------|-------------------------------|------------------|----------------------------------|----------------------|-------------------|------------------------------------|
| 04/20/2017, 12:00 AM | Customer Service | 131             | 0                | 12                 | 129                | 119               | 86                              | 65.6%                             | 72.3%                                      | 0                             | 9                | 0                                | 0                    | 0                 | 0                                  |
| Report Summary       | Customer Service | 131             | 0                | 12                 | 129                | 119               | 86                              | 65.6%                             | 72.3%                                      | 0                             | 9                | 0                                | 0                    | 0                 | 0                                  |