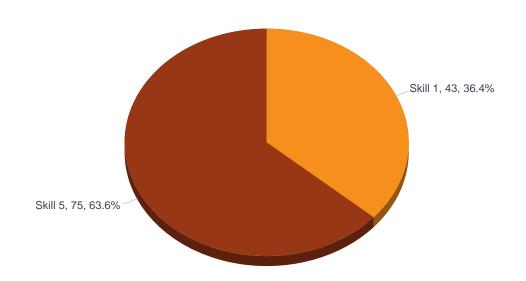

Call Center Presented Calls Report - Customer Service - Daily

Start Time: 04/20/2017, 12:00 AM End Time: 04/21/2017, 12:00 AM

Time Zone: (GMT-04:00) (US) Eastern Time

Date Run: 04/21/2017, 10:43 AM

Call Center Name: Customer Service

Call Center Service Id: cc-0001005437-CustomerSupportCC@voip.evolveip.net



## Call Center Activity by Presented Calls



Page 2 of 6



## Number of Calls by Skill



Page 3 of 6





Page 4 of 6



## **Call Center Activity**

| Date and Time        | Call Center Name | Calls<br>Queued | Calls<br>Escaped | Calls<br>Abandoned | Calls<br>Presented | Calls<br>Answered | Calls<br>Answered<br>In 30 secs | % Calls Answered In Service Level | % Answered Calls Answered In Service Level | Calls<br>Overflowed<br>- Time | Calls<br>Bounced | Calls<br>Bounced-<br>Transferred | Calls<br>Transferred | Calls<br>Stranded | Calls<br>Stranded -<br>Unavailable |
|----------------------|------------------|-----------------|------------------|--------------------|--------------------|-------------------|---------------------------------|-----------------------------------|--------------------------------------------|-------------------------------|------------------|-----