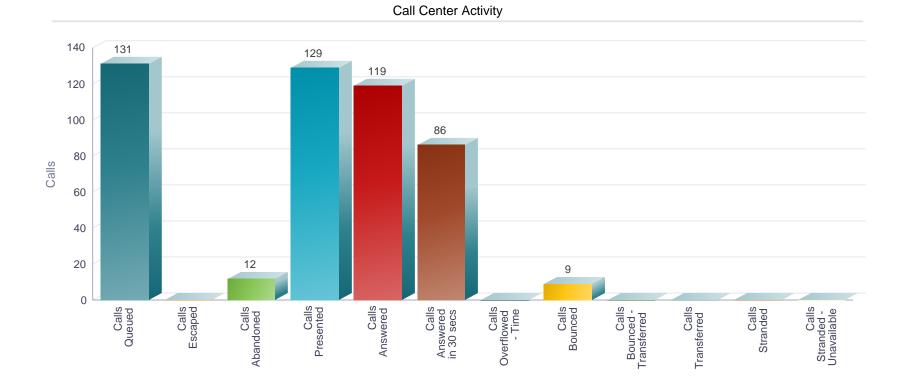

## **Call Center Activity**

| Date and Time        | Call Center Name | Calls<br>Queued | Calls<br>Escaped | Calls<br>Abandoned | Calls<br>Presented | Calls<br>Answered | Calls<br>Answered<br>In 30 secs | % Calls<br>Answered<br>In 30 secs | %<br>Answered<br>Calls<br>Answered<br>In 30 secs | Calls<br>Overflowed<br>- Time | Calls<br>Bounced | Calls<br>Bounced-<br>Transferred | Calls<br>Transferred | Calls<br>Stranded | Calls<br>Stranded-<br>Unavailable |
|----------------------|------------------|-----------------|------------------|--------------------|--------------------|-------------------|---------------------------------|-----------------------------------|--------------------------------------------------|-------------------------------|------------------|----------------------------------|----------------------|-------------------|-----------------------------------|
| 04/20/2017, 12:00 AM | Customer Service | 131             | 0                | 12                 | 129                | 119               | 86                              | 65.6%                             | 72.3%                                            | 0                             | 9                | 0                                | 0                    | 0                 | 0                                 |
| Report Summary       | Customer Service | 131             | 0                | 12                 | 129                | 119               | 86                              | 65.6%                             | 72.3%                                            | 0                             | 9                | 0                                | 0                    | 0                 | 0                                 |