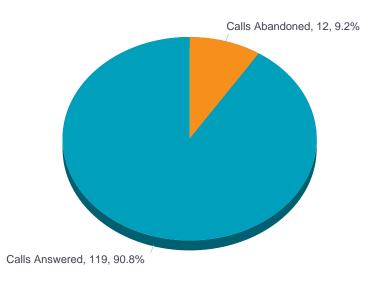

## **Call Center Activity**

| Date and Time        | Call Center Name | Calls<br>Queued | Calls<br>Escaped | Calls<br>Abandoned | Calls<br>Presented | Calls<br>Answered | Calls<br>Answered<br>In 30 secs | % Calls<br>Answered<br>In 30 secs | %<br>Answered<br>Calls<br>Answered<br>In 30 secs | Calls<br>Overflowed<br>- Time | Calls<br>Bounced | Calls<br>Bounced-<br>Transferred | Calls<br>Transferred | Calls<br>Stranded | Calls<br>Stranded-<br>Unavailable |
|----------------------|------------------|-----------------|------------------|--------------------|--------------------|-------------------|---------------------------------|-----------------------------------|--------------------------------------------------|-------------------------------|------------------|----------------------------------|----------------------|-------------------|-----------------------------------|
| 04/20/2017, 12:00 AM | Customer Service | 131             | 0                | 12                 | 129                | 119               | 86                              | 65.6%                             | 72.3%                                            | 0                             | 9                | 0                                | 0                    | 0                 | 0                                 |
| Report Summary       | Customer Service | 131             | 0                | 12                 | 129                | 119               | 86                              | 65.6%                             | 72.3%                                            | 0                             | 9                | 0                                | 0                    | 0                 | 0                                 |